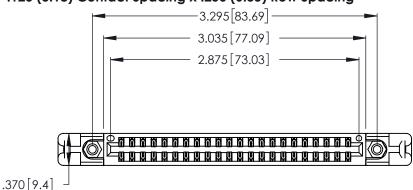

Contact Dimensions: 522-P.C. Tail .025 Sq. (0.64 Sq.) - Tail LG. =.440 (11.18) .125 (3.18) Contact Spacing x .250 (6.35) Row Spacing

THIS IS A C.A.D. GENERATED DRAWING DO NOT MAKE MANUAL REVISIONS TO MASTER.

ISSUE NUMBER ORIGINAL 1

Card Slot Accepts .054 [1.37] to .070 [1.78] Thick P.C. Board .330 [8.38] Card Slot .160 [4.07] Point of Contact

INSULATOR MATERIAL: THERMOPLASTIC POLYESTER, UL 94V-0 CONTACT MATERIAL; COPPER, NICKEL, TIN ALLOY CA-725

CONTACT PLATING: GOLD ON THE MATING AREA, TIN-LEAD ON THE CONTACT TAILS, NICKEL UNDERPLATE

346/396 SERIES CARD EDGE CONNECTOR PART NUMBER: 346-044-522-258

YOUR CONNECTION TO QUALITY & SERVICE

**EDAC INC** TORONTO, ONTARIO CANADA