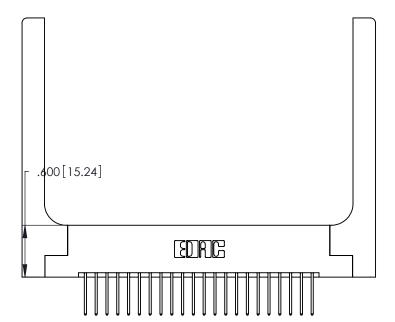

ISSUE NUMBER ORIGINAL 1

Card Slot Accepts .054 [1.37] to .070 [1.78] Thick P.C. Board .330 [8.38] Card Slot .160 [4.07] Point of Contact

INSULATOR MATERIAL: THERMOPLASTIC POLYESTER, UL 94V-0 CONTACT MATERIAL; COPPER, NICKEL, TIN ALLOY CA-725

THIS IS A C.A.D. GENERATED DRAWING DO NOT MAKE MANUAL REVISIONS TO MASTER.

ISSUE NUMBER

ORIGINAL

1

**Contact Code 555** 

Contact Code 556

**Contact Code 558** 

**Contact Code 559** 

**Contact Code 560** 

INSULATOR MATERIAL: THERMOPLASTIC POLYESTER, UL 94V-0 CONTACT MATERIAL; COPPER, NICKEL, TIN ALLOY CA-725 CONTACT PLATING: GOLD ON THE MATING AREA, TIN-LEAD

ON THE CONTACT TAILS, NICKEL UNDERPLATE

346/396 SERIES CARD EDGE CONNECTOR CONTACT CODE 555,556,558,559,560 DIMENSIONS

YOUR CONNECTION TO QUALITY & SERVICE

**EDAC INC** TORONTO, ONTARIO CANADA

THESE DRAWINGS AND SPECIFICATIONS ARE THE PROPERTY OF EDAC INC.,AND SHALL NOT BE REPRODUCED, OR COPIED OR USED AS THE BASIS FOR THE MANUFACTURE OR SALE OF APPARATUS WITHOUT WRITTEN PERMISSION.