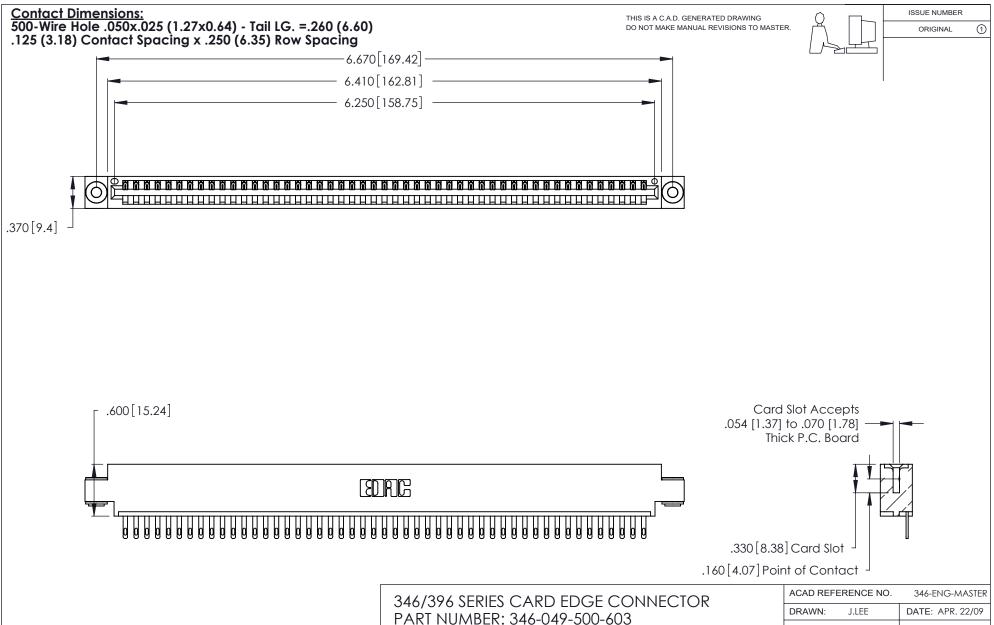

|  | ACAD REFERENCE NO. |       | 346-ENG-MASTER   |       |
|--|--------------------|-------|------------------|-------|
|  | DRAWN:             | J.LEE | DATE: APR. 22/09 |       |
|  | CHECKED:           |       | DATE:            |       |
|  | SCALE:             | N.T.S | SHEET            | OF 2  |
|  | DRAWING NUMBER     |       |                  | ISSUE |
|  | 346-ENG-MASTER     |       |                  | 1     |