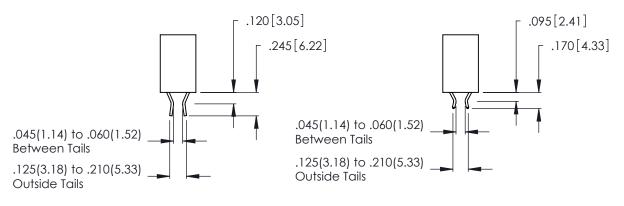

Contact Dimensions:
560-Extender Board Bend (Code 523 Contacts)
See Sheet 2 for Contact Code 555, 556, 558, 559, 560 Dimensions

THIS IS A C.A.D. GENERATED DRAWING DO NOT MAKE MANUAL REVISIONS TO MASTER.

ISSUE NUMBER

ORIGINAL

1

**Contact Code 555** 

Contact Code 556

**Contact Code 558** 

**Contact Code 559** 

**Contact Code 560** 

INSULATOR MATERIAL: THERMOPLASTIC POLYESTER, UL 94V-0 CONTACT MATERIAL; COPPER, NICKEL, TIN ALLOY CA-725 CONTACT PLATING: GOLD ON THE MATING AREA, TIN-LEAD

ON THE CONTACT TAILS, NICKEL UNDERPLATE

346/396 SERIES CARD EDGE CONNECTOR CONTACT CODE 555,556,558,559,560 DIMENSIONS