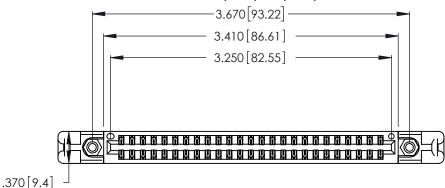

Card Slot Accepts

.054 [1.37] to .070 [1.78] Thick P.C. Board

.330 [8.38] Card Slot

ISSUE NUMBER ORIGINAL 1

.160 [4.07] Point of Contact 346/396 SERIES CARD EDGE CONNECTOR PART NUMBER: 346-050-560-258

YOUR CONNECTION TO QUALITY & SERVICE