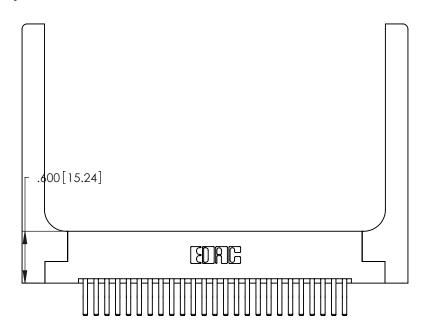

Card Slot Accepts

.054 [1.37] to .070 [1.78] Thick P.C. Board

.330 [8.38] Card Slot

ISSUE NUMBER ORIGINAL 1

.160 [4.07] Point of Contact 346/396 SERIES CARD EDGE CONNECTOR PART NUMBER: 346-050-560-258

YOUR CONNECTION TO QUALITY & SERVICE