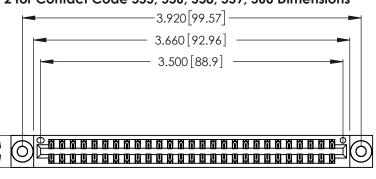

Contact Dimensions:
556-Extender Board Bend (Code 520 Contacts)
See Sheet 2 for Contact Code 555, 556, 558, 559, 560 Dimensions

THIS IS A C.A.D. GENERATED DRAWING DO NOT MAKE MANUAL REVISIONS TO MASTER.

346/396 SERIES CARD EDGE CONNECTOR CONTACT CODE 555,556,558,559,560 DIMENSIONS

YOUR CONNECTION TO QUALITY & SERVICE

**EDAC INC** TORONTO, ONTARIO CANADA

THESE DRAWINGS AND SPECIFICATIONS ARE THE PROPERTY OF EDAC INC.,AND SHALL NOT BE REPRODUCED, OR COPIED OR USED AS THE BASIS FOR THE MANUFACTURE OR SALE OF APPARATUS WITHOUT WRITTEN PERMISSION.