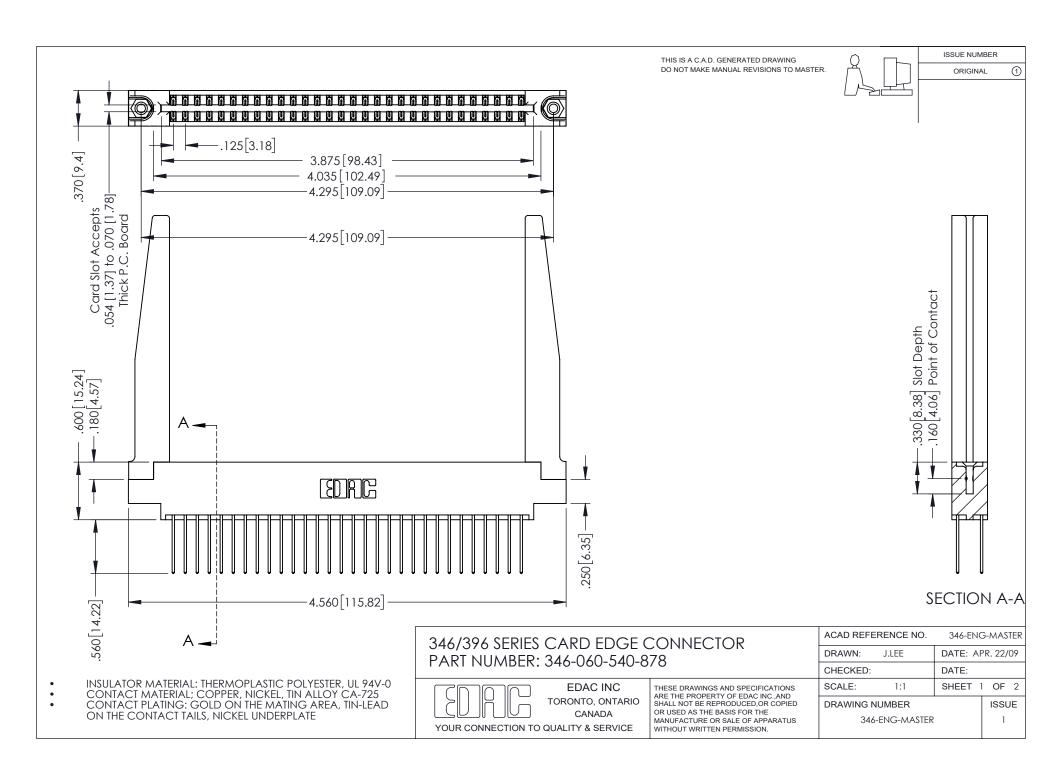

## **Contact Code 556**

INSULATOR MATERIAL: THERMOPLASTIC POLYESTER, UL 94V-0 CONTACT MATERIAL; COPPER, NICKEL, TIN ALLOY CA-725 CONTACT PLATING: GOLD ON THE MATING AREA, TIN-LEAD

ON THE CONTACT TAILS, NICKEL UNDERPLATE