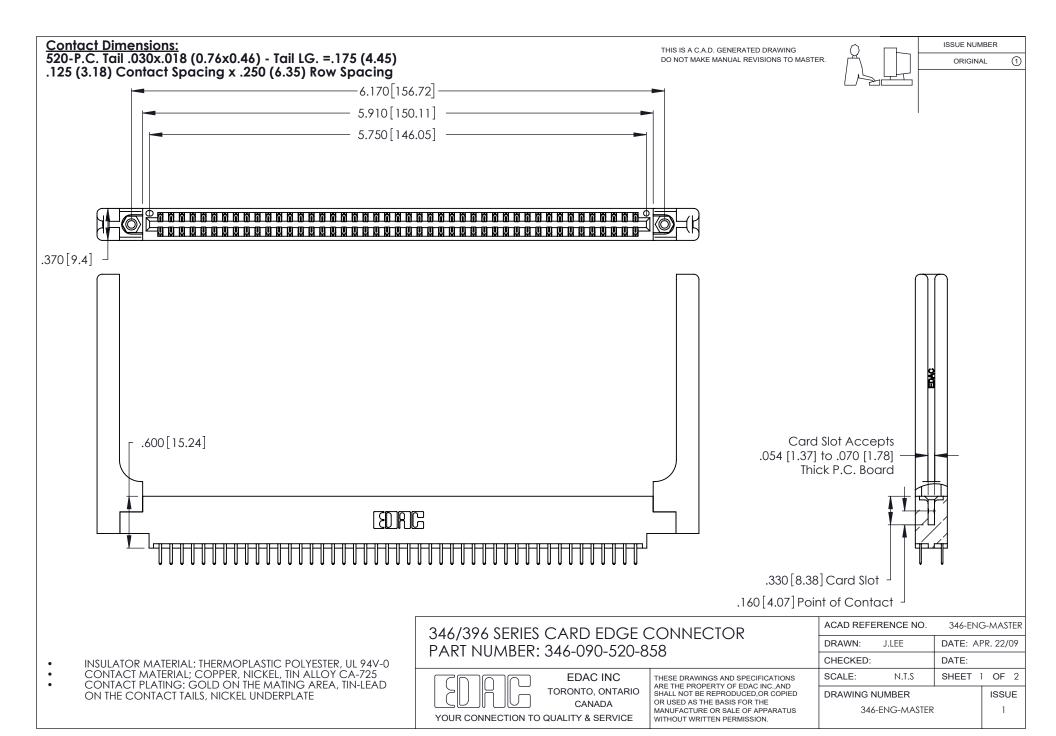

THIS IS A C.A.D. GENERATED DRAWING DO NOT MAKE MANUAL REVISIONS TO MASTER.

ISSUE NUMBER

ORIGINAL

1

**Contact Code 555** 

Contact Code 556

**Contact Code 558** 

**Contact Code 559** 

Contact Code 560

INSULATOR MATERIAL: THERMOPLASTIC POLYESTER, UL 94V-0 CONTACT MATERIAL; COPPER, NICKEL, TIN ALLOY CA-725 CONTACT PLATING: GOLD ON THE MATING AREA, TIN-LEAD

ON THE CONTACT TAILS, NICKEL UNDERPLATE

346/396 SERIES CARD EDGE CONNECTOR CONTACT CODE 555,556,558,559,560 DIMENSIONS

YOUR CONNECTION TO QUALITY & SERVICE

**EDAC INC** TORONTO, ONTARIO CANADA

THESE DRAWINGS AND SPECIFICATIONS ARE THE PROPERTY OF EDAC INC.,AND SHALL NOT BE REPRODUCED, OR COPIED OR USED AS THE BASIS FOR THE MANUFACTURE OR SALE OF APPARATUS WITHOUT WRITTEN PERMISSION.