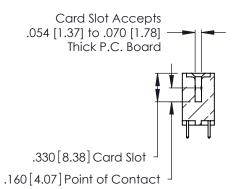

THIS IS A C.A.D. GENERATED DRAWING DO NOT MAKE MANUAL REVISIONS TO MASTER.

ISSUE NUMBER

ORIGINAL

1

**Contact Code 555** 

Contact Code 556

**Contact Code 558** 

**Contact Code 559** 

**Contact Code 560** 

INSULATOR MATERIAL: THERMOPLASTIC POLYESTER, UL 94V-0 CONTACT MATERIAL; COPPER, NICKEL, TIN ALLOY CA-725 CONTACT PLATING: GOLD ON THE MATING AREA, TIN-LEAD

ON THE CONTACT TAILS, NICKEL UNDERPLATE