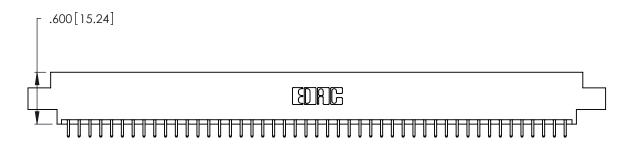

<u>Contact Dimensions:</u>
521-P.C. Tail .025 Sq. (0.64 Sq.) - Tail LG. =.150 (3.81)
.125 (3.18) Contact Spacing x .250 (6.35) Row Spacing ISSUE NUMBER THIS IS A C.A.D. GENERATED DRAWING DO NOT MAKE MANUAL REVISIONS TO MASTER. ORIGINAL 1 — 6.160[156.46] — .370 [9.4]

- INSULATOR MATERIAL: THERMOPLASTIC POLYESTER, UL 94V-0 CONTACT MATERIAL; COPPER, NICKEL, TIN ALLOY CA-725
- CONTACT PLATING: GOLD ON THE MATING AREA, TIN-LEAD ON THE CONTACT TAILS, NICKEL UNDERPLATE

| 346/396 SERIES CARD EDGE CONNECTOR |
|------------------------------------|
| PART NUMBER: 346-094-521-802       |