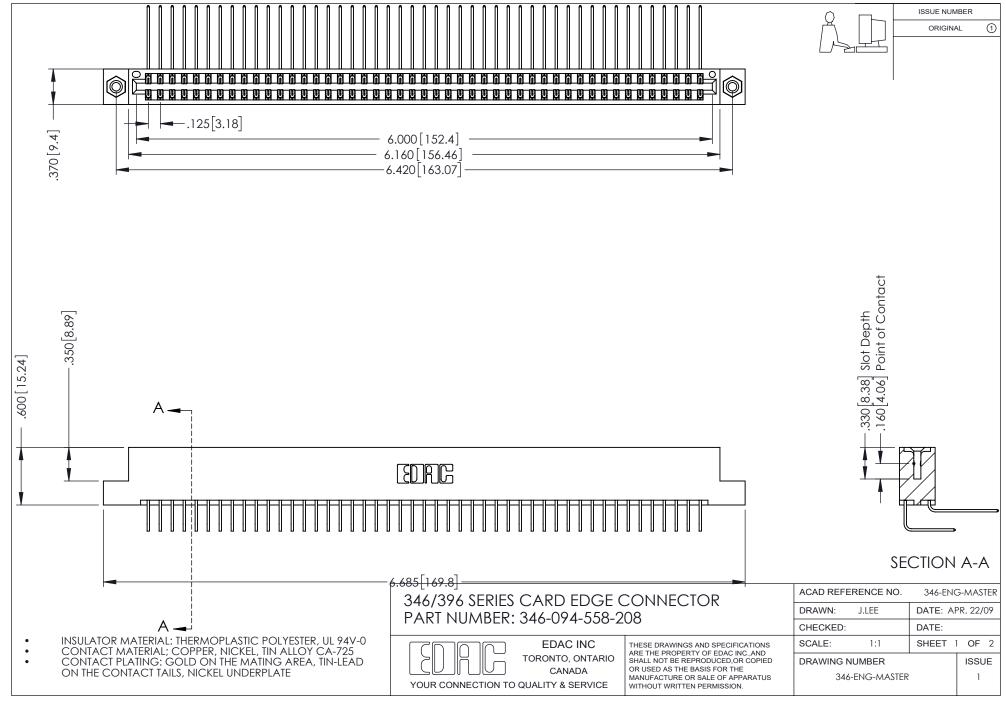

## **Contact Code 556**

INSULATOR MATERIAL: THERMOPLASTIC POLYESTER, UL 94V-0 CONTACT MATERIAL; COPPER, NICKEL, TIN ALLOY CA-725 CONTACT PLATING: GOLD ON THE MATING AREA, TIN-LEAD

ON THE CONTACT TAILS, NICKEL UNDERPLATE

## 346/396 SERIES CARD EDGE CONNECTOR CONTACT CODE 555,556,558,559,560 DIMENSIONS

YOUR CONNECTION TO QUALITY & SERVICE

**EDAC INC** TORONTO, ONTARIO CANADA

THESE DRAWINGS AND SPECIFICATIONS ARE THE PROPERTY OF EDAC INC.,AND SHALL NOT BE REPRODUCED, OR COPIED OR USED AS THE BASIS FOR THE MANUFACTURE OR SALE OF APPARATUS WITHOUT WRITTEN PERMISSION.