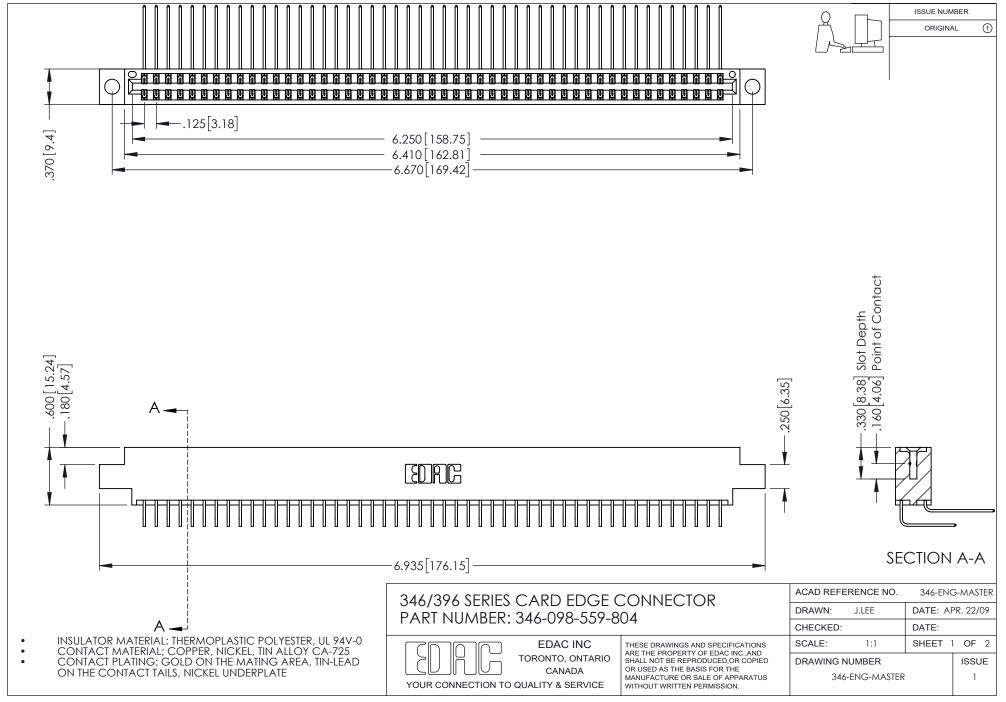

## **Contact Code 556**

INSULATOR MATERIAL: THERMOPLASTIC POLYESTER, UL 94V-0 CONTACT MATERIAL; COPPER, NICKEL, TIN ALLOY CA-725 CONTACT PLATING: GOLD ON THE MATING AREA, TIN-LEAD

ON THE CONTACT TAILS, NICKEL UNDERPLATE

## 346/396 SERIES CARD EDGE CONNECTOR CONTACT CODE 555,556,558,559,560 DIMENSIONS

YOUR CONNECTION TO QUALITY & SERVICE

**EDAC INC** TORONTO, ONTARIO CANADA

THESE DRAWINGS AND SPECIFICATIONS ARE THE PROPERTY OF EDAC INC.,AND SHALL NOT BE REPRODUCED, OR COPIED OR USED AS THE BASIS FOR THE MANUFACTURE OR SALE OF APPARATUS WITHOUT WRITTEN PERMISSION.