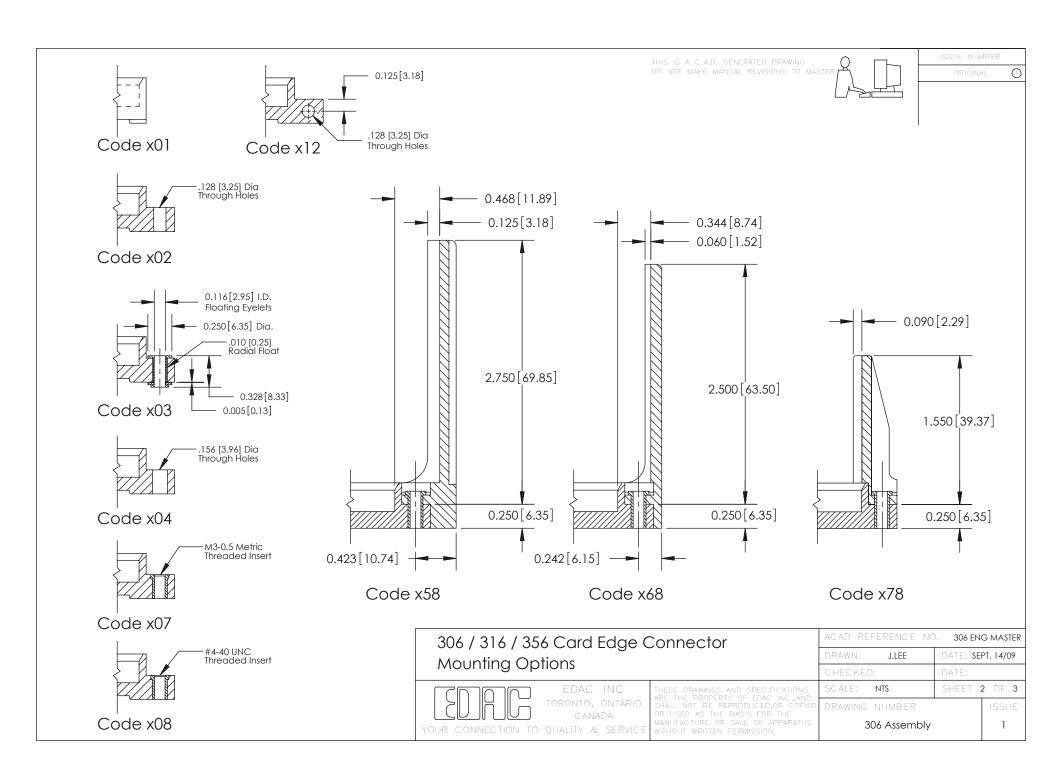

**SECTION A-A** 

304 ENG MASTER

**Mounting Options Features and Specifications** 

**See Accompanying Pages for:** 

YOUR CONNECTION TO QUALITY & SERVICE

ISSUE NU

ORIGINAL