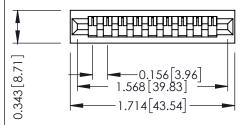

Mounting Option
No Mounting Lugs

**Contact Detail** 

Wire Wrap .046x.013(1.17x0.33) - Tail LG=.520(13.21) .156 [3.96] Contact Spacing x .200 [5.08] Row Spacing

THIS IS A C.A.D. GENERATED DRAWING DO NOT MAKE MANUAL REVISIONS TO MAS