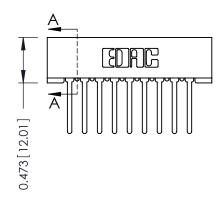

## SECTION A-A

307 ENG MASTER
DATE: AUG. 11/09

SHEET 1 OF 3

J.LEE

307 Assembly

NTS

| 307 / 357 Card Edge Connector<br>Part Number: 357-009-547-101 |                                                                   | A |
|---------------------------------------------------------------|-------------------------------------------------------------------|---|
|                                                               |                                                                   | D |
|                                                               |                                                                   | С |
| EDAC INC                                                      | THESE DRAWINGS AND SPECIFICATIONS ARE THE PROPERTY OF EDAC INCAND | S |
| TORONTO, ONTARIO                                              | SHALL NOT BE REPRODUCED,OR COPIED OR USED AS THE BASIS FOR THE    | D |
| YOUR CONNECTION TO QUALITY & SERVICE                          | MANUFACTURE OR SALE OF APPARATUS WITHOUT WRITTEN PERMISSION.      |   |