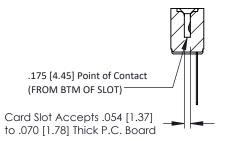

## SECTION A-A

307 ENG MASTER
DATE: AUG. 11/09

SHEET 1 OF 3

J.LEE

307 Assembly

NTS

| 307 / 357 Card Edge Connector<br>Part Number: 357-009-547-101 |                                                                   | A |
|---------------------------------------------------------------|-------------------------------------------------------------------|---|
|                                                               |                                                                   | D |
|                                                               |                                                                   | С |
| EDAC INC                                                      | THESE DRAWINGS AND SPECIFICATIONS ARE THE PROPERTY OF EDAC INCAND | S |
| TORONTO, ONTARIO                                              | SHALL NOT BE REPRODUCED,OR COPIED OR USED AS THE BASIS FOR THE    | D |
| YOUR CONNECTION TO QUALITY & SERVICE                          | MANUFACTURE OR SALE OF APPARATUS WITHOUT WRITTEN PERMISSION.      |   |