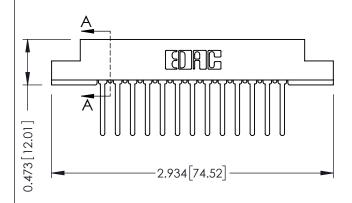

## **See Accompanying Pages for:**

- **Contact Bend Details**
- **Mounting Options**

(FROM BTM OF SLOT)

Card Slot Accepts .054 [1.37] to .070 [1.78] Thick P.C. Board

| 307 / 357 Card Edge Connector |
|-------------------------------|
| Part Number: 357-013-547-104  |