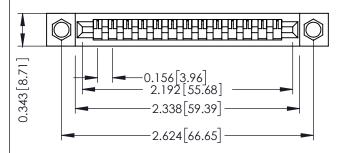

**Mounting Option** .156 (3.96) Dia. Mounting Holes **Contact Detail** 

Wire Wrap .046x.013(1.17x0.33) - Tail LG=.520(13.21) .156 [3.96] Contact Spacing x .200 [5.08] Row Spacing

## **See Accompanying Pages for:**

- **Contact Bend Details**
- **Mounting Options**

(FROM BTM OF SLOT)

Card Slot Accepts .054 [1.37] to .070 [1.78] Thick P.C. Board

| 307 / 357 Card Edge Connector |
|-------------------------------|
| Part Number: 357-013-547-104  |