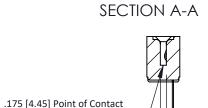

**Mounting Option** .156 (3.96) Dia. Mounting Holes **Contact Detail** 

Wire Wrap .046x.013(1.17x0.33) - Tail LG=.520(13.21) .156 [3.96] Contact Spacing x .200 [5.08] Row Spacing