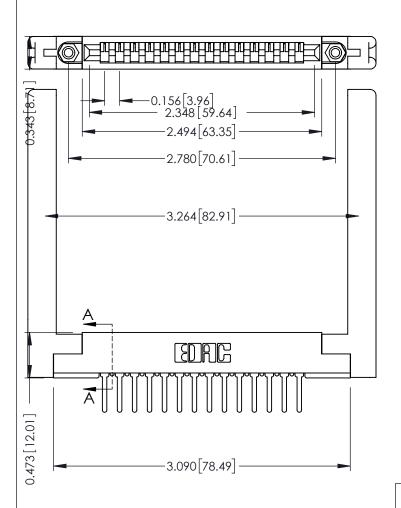

**Contact Detail** 

PC Tail .046x.013(1.17x0.33) - Tail LG=.358(9.09) .156 [3.96] Contact Spacing x .200 [5.08] Row Spacing

THIS IS A C.A.D. GENERATED DRAWING DO NOT MAKE MANUAL REVISIONS TO MASTER.

ISSUE NUMBER

ORIGINAL

SECTION A-A

.175 [4.45] Point of Contact (FROM BTM OF SLOT) Card Slot Accepts .054 [1.37] to .070 [1.78] Thick P.C. Board

ACAD REFERENCE NO.

307 / 357 Card Edge Connector Part Number: 357-014-427-168