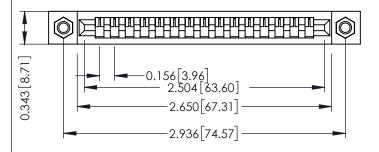

## **See Accompanying Pages for:**

- **Contact Bend Details**
- **Mounting Options**

Card Slot Accepts .054 [1.37] to .070 [1.78] Thick P.C. Board

| 307 / 357 Card Edge Connector |
|-------------------------------|
| Part Number: 357-015-431-107  |