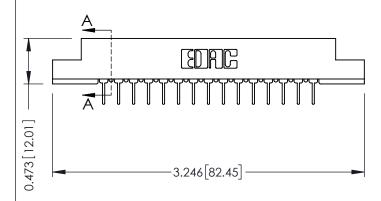

## **See Accompanying Pages for:**

- **Contact Bend Details**
- **Mounting Options**

Card Slot Accepts .054 [1.37] to .070 [1.78] Thick P.C. Board

| 307 / 357 Card Edge Connector |
|-------------------------------|
| Part Number: 357-015-431-107  |