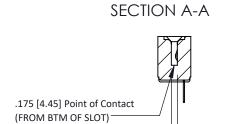

## **See Accompanying Pages for:**

- **Contact Bend Details**
- **Mounting Options**

Card Slot Accepts .054 [1.37] to .070 [1.78] Thick P.C. Board

| 307 / 357 Card Edge Connector |
|-------------------------------|
| Part Number: 357-015-431-107  |