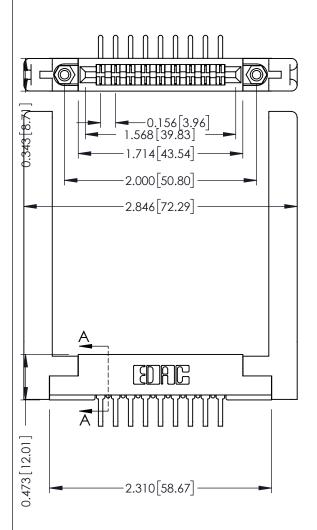

**Mounting Option** .468 (11.89) Offset Card Guides **Contact Detail** 

90 Degree Bend (Code 422 and 440 Contacts) .156 [3.96] Contact Spacing x .200 [5.08] Row Spacing

307 / 357 Card Edge Connector Part Number: 357-018-458-258

.095 [2.41] Point of Contact (FROM BTM OF SLOT)

Card Slot Accepts .054 [1.37] to .070 [1.78] Thick P.C. Board

307 Assembly

## **See Accompanying Pages for:**

- **Contact Bend Details**
- **Mounting Options**

SECTION A-A