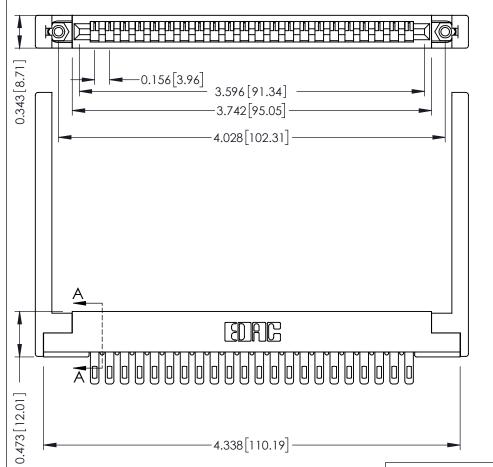

THIS IS A C.A.D. GENERATED DRAWING DO NOT MAKE MANUAL REVISIONS TO MASTER.

ORIGINAL

SECTION A-A

**See Accompanying Pages for:** 

- **Contact Bend Details**
- **Mounting Options**

307 / 357 Card Edge Connector Part Number: 357-022-405-178