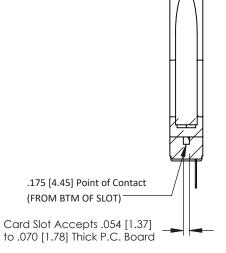

THIS IS A C.A.D. GENERATED DRAWING DO NOT MAKE MANUAL REVISIONS TO MASTER.

ORIGINAL

SECTION A-A

**See Accompanying Pages for:** 

- **Contact Bend Details**
- **Mounting Options**

307 / 357 Card Edge Connector Part Number: 357-022-405-178