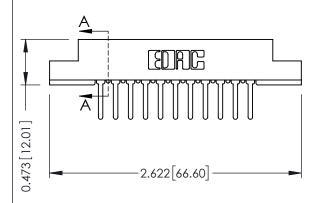

## SECTION A-A

307 ENG MASTER
DATE: AUG. 11/09

SHEET 1 OF 3

| 307 / 357 Card Edge Connector<br>Part Number: 357-022-522-207 |                   |                                                                                                                                                                                                 | ACAD REFERENCE NO |             |
|---------------------------------------------------------------|-------------------|-------------------------------------------------------------------------------------------------------------------------------------------------------------------------------------------------|-------------------|-------------|
|                                                               |                   |                                                                                                                                                                                                 | DRAWN:            | J.LEE       |
|                                                               |                   |                                                                                                                                                                                                 | CHECKED:          |             |
| SNAG                                                          | EDAC INC          | THESE DRAWINGS AND SPECIFICATIONS ARE THE PROPERTY OF EDAC INC.,AND SHALL NOT BE REPRODUCED,OR COPIED OR USED AS THE BASIS FOR THE MANUFACTURE OR SALE OF APPARATUS WITHOUT WRITTEN PERMISSION. | SCALE:            | NTS         |
|                                                               | TORONTO, ONTARIO  |                                                                                                                                                                                                 | DRAWING           | NUMBER      |
| OUR CONNECTION TO                                             | QUALITY & SERVICE |                                                                                                                                                                                                 | 3                 | 07 Assembly |