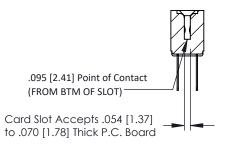

Mounting Option
M3-0.5 Metric Threaded Inserts

**Contact Detail** 

PC Tail .046x.013(1.17x0.33) - Tail LG=.358(9.09) .156 [3.96] Contact Spacing x .200 [5.08] Row Spacing THIS IS A C.A.D. GENERATED DRAWING DO NOT MAKE MANUAL REVISIONS TO MAS