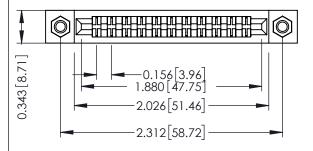

Mounting Option
M3-0.5 Metric Threaded Inserts

**Contact Detail** 

PC Tail .046x.013(1.17x0.33) - Tail LG=.358(9.09) .156 [3.96] Contact Spacing x .200 [5.08] Row Spacing THIS IS A C.A.D. GENERATED DRAWING DO NOT MAKE MANUAL REVISIONS TO MAS