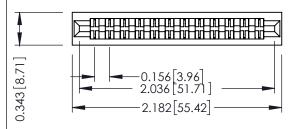

Mounting Option
No Mounting Lugs

**Contact Detail** 

PC Tail .046x.013(1.17x0.33) - Tail LG=.358(9.09) .156 [3.96] Contact Spacing x .200 [5.08] Row Spacing THIS IS A C.A.D. GENERATED DRAWING DO NOT MAKE MANUAL REVISIONS TO MAS