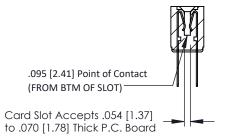

Mounting Option
No Mounting Lugs

**Contact Detail** 

PC Tail .046x.013(1.17x0.33) - Tail LG=.358(9.09) .156 [3.96] Contact Spacing x .200 [5.08] Row Spacing THIS IS A C.A.D. GENERATED DRAWING DO NOT MAKE MANUAL REVISIONS TO MAS