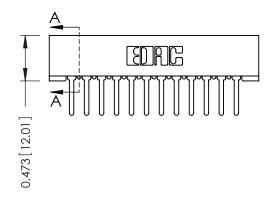

## **See Accompanying Pages for:**

- Contact Bend Details
- Mounting Options

SECTION A-A

307 ENG MASTER
DATE: AUG. 11/09

SHEET 1 OF 3

J.LEE

307 Assembly

NTS