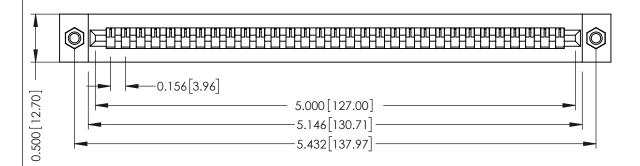

**Mounting Option** M3-0.5 Metric Threaded Inserts **Contact Detail** 

PC Tail .046x.013(1.17x0.33) - Tail LG=.213(5.41) .156 [3.96] Contact Spacing x .200 [5.08] Row Spacing

THIS IS A C.A.D. GENERATED DRAWING DO NOT MAKE MANUAL REVISIONS TO MASTER.

## **SECTION A-A**

**See Accompanying Pages for:** 

- **Contact Bend Details**
- **Mounting Options**

307 / 357 Card Edge Connector Part Number: 357-031-425-107

**EDAC INC** TORONTO, ONTARIO CANADA

THESE DRAWINGS AND SPECIFICATIONS ARE THE PROPERTY OF EDAC INC.,AND SHALL NOT BE REPRODUCED, OR COPIED OR USED AS THE BASIS FOR THE MANUFACTURE OR SALE OF APPARATUS WITHOUT WRITTEN PERMISSION.