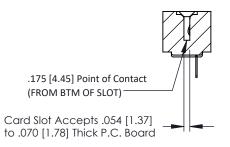

## **SECTION A-A**

**See Accompanying Pages for:** 

- **Contact Bend Details**
- **Mounting Options**

307 / 357 Card Edge Connector Part Number: 357-031-425-107

**EDAC INC** TORONTO, ONTARIO CANADA

THESE DRAWINGS AND SPECIFICATIONS ARE THE PROPERTY OF EDAC INC.,AND SHALL NOT BE REPRODUCED, OR COPIED OR USED AS THE BASIS FOR THE MANUFACTURE OR SALE OF APPARATUS WITHOUT WRITTEN PERMISSION.