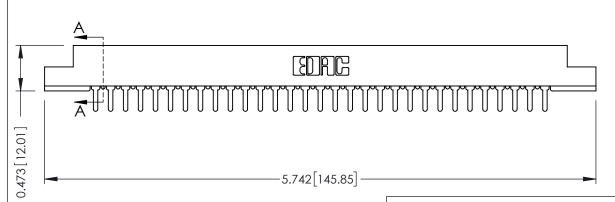

## **SECTION A-A**

**See Accompanying Pages for:** 

- **Contact Bend Details**
- **Mounting Options**

307 / 357 Card Edge Connector Part Number: 357-031-425-107

**EDAC INC** TORONTO, ONTARIO CANADA

THESE DRAWINGS AND SPECIFICATIONS ARE THE PROPERTY OF EDAC INC.,AND SHALL NOT BE REPRODUCED, OR COPIED OR USED AS THE BASIS FOR THE MANUFACTURE OR SALE OF APPARATUS WITHOUT WRITTEN PERMISSION.