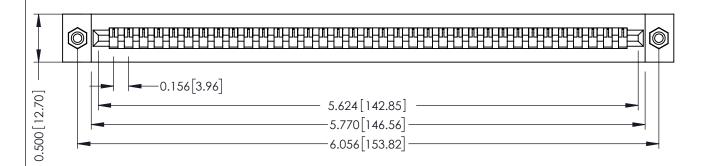

**Mounting Option** #4-40 Unified Threaded Inserts **Contact Detail** 

Wire Hole .087x.013(2.21x0.33) - Tail LG=.282(7.16) .156 [3.96] Contact Spacing x .200 [5.08] Row Spacing

THIS IS A C.A.D. GENERATED DRAWING DO NOT MAKE MANUAL REVISIONS TO MASTER.