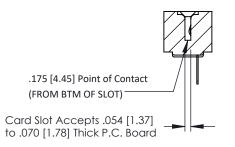

**Mounting Option** #4-40 Unified Threaded Inserts **Contact Detail** 

Wire Hole .087x.013(2.21x0.33) - Tail LG=.282(7.16) .156 [3.96] Contact Spacing x .200 [5.08] Row Spacing

THIS IS A C.A.D. GENERATED DRAWING DO NOT MAKE MANUAL REVISIONS TO MASTER.