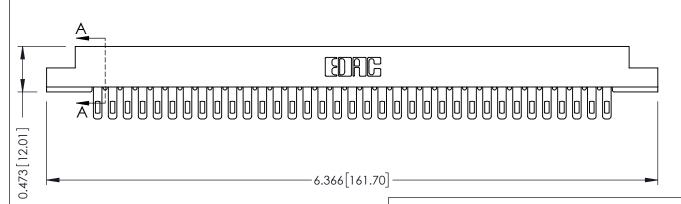

## **SECTION A-A**

**See Accompanying Pages for:** 

- **Contact Bend Details**
- **Mounting Options**

307 / 357 Card Edge Connector Part Number: 357-035-405-108

**EDAC INC** TORONTO, ONTARIO CANADA

THESE DRAWINGS AND SPECIFICATIONS ARE THE PROPERTY OF EDAC INC.,AND SHALL NOT BE REPRODUCED, OR COPIED OR USED AS THE BASIS FOR THE MANUFACTURE OR SALE OF APPARATUS WITHOUT WRITTEN PERMISSION.