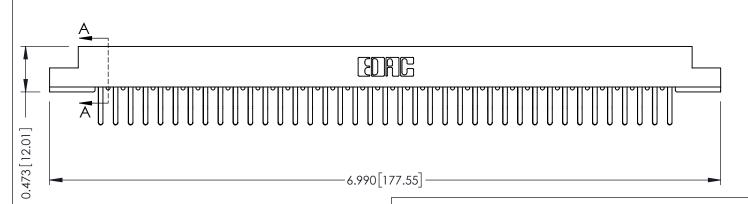

ORIGINAL

**SECTION A-A** 

.095 [2.41] Point of Contact (FROM BTM OF SLOT)

Card Slot Accepts .054 [1.37] to .070 [1.78] Thick P.C. Board

**See Accompanying Pages for:** 

- **Contact Bend Details**
- **Mounting Options**

307 / 357 Card Edge Connector Part Number: 357-078-460-207

**EDAC INC** TORONTO, ONTARIO CANADA

THESE DRAWINGS AND SPECIFICATIONS ARE THE PROPERTY OF EDAC INC.,AND SHALL NOT BE REPRODUCED, OR COPIED OR USED AS THE BASIS FOR THE MANUFACTURE OR SALE OF APPARATUS WITHOUT WRITTEN PERMISSION.