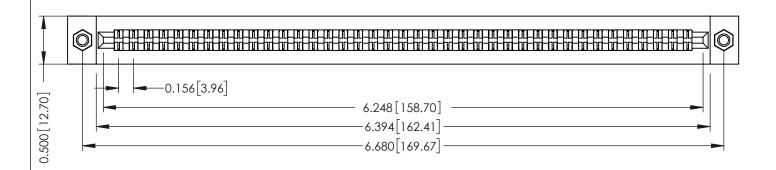

**Mounting Option** M3-0.5 Metric Threaded Inserts **Contact Detail** 

Extender Board Bend (Code 422 Contacts) .156 [3.96] Contact Spacing x .200 [5.08] Row Spacing

THIS IS A C.A.D. GENERATED DRAWING DO NOT MAKE MANUAL REVISIONS TO MASTER.

307 / 357 Card Edge Connector Part Number: 357-078-460-207

**EDAC INC** TORONTO, ONTARIO CANADA

THESE DRAWINGS AND SPECIFICATIONS ARE THE PROPERTY OF EDAC INC.,AND SHALL NOT BE REPRODUCED, OR COPIED OR USED AS THE BASIS FOR THE MANUFACTURE OR SALE OF APPARATUS WITHOUT WRITTEN PERMISSION.

| ACAD REFERENCE NO. | 307 ENG MASTER   |
|--------------------|------------------|
| DRAWN: J.LEE       | DATE: AUG. 11/09 |
| CHECKED:           | DATE:            |
| SCALE: NTS         | SHEET 1 OF 3     |
| DRAWING NUMBER     | ISSUE            |