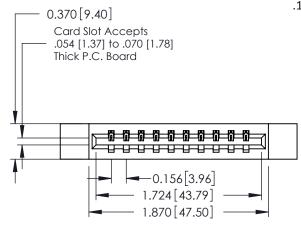

ISSUE NUMBER

ORIGINAL

1

0.160 [4.06] Point of Contact Card Slot 0.330 [8.38]

**See Accompanying Pages for:** 

- **Contact Bend Details**
- **Mounting Options**

| 337 / 387 Series Card Edge Connector |  |  |  |  |  |
|--------------------------------------|--|--|--|--|--|
| Part Number: 387-010-541-612         |  |  |  |  |  |