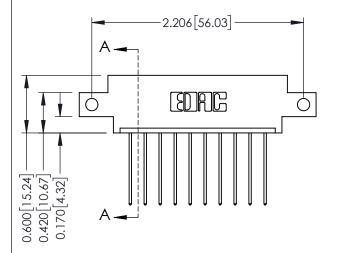

## **Mounting Option** 12-.128 (3.25) Dia. Side Mounting Holes

**Contact Detail** 

541-Wire Wrap .025 Sq.(0.64 Sq.) - Tail LG=.750(19.05) .156 [3.96] Contact Spacing x .200 [5.08] Row Spacing

THIS IS A C.A.D. GENERATED DRAWING DO NOT MAKE MANUAL REVISIONS TO MASTER.