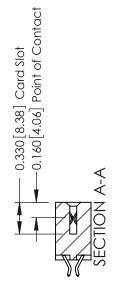

## **Contact Detail**

556-Extender Board Bend (Code 520 Contacts) .156 [3.96] Contact Spacing x .200 [5.08] Row Spacing THIS IS A C.A.D. GENERATED DRAWING DO NOT MAKE MANUAL REVISIONS TO MASTER.

ISSUE NUMBER

ISSUE NUMBER

ORIGINAL

1

| 337 / 387 Series Card Edge                                            | 387 Series Card Edge Connector                                                                                                                                                                  |                | 337 ENG MASTER   |               |
|-----------------------------------------------------------------------|-------------------------------------------------------------------------------------------------------------------------------------------------------------------------------------------------|----------------|------------------|---------------|
| Contact Bend Detail                                                   |                                                                                                                                                                                                 | DRAWN: J.LEE   | DATE: OCT. 06/09 |               |
|                                                                       |                                                                                                                                                                                                 | CHECKED:       | DATE:            |               |
| EDAC INC TORONTO, ONTARIO CANADA YOUR CONNECTION TO QUALITY & SERVICE | THESE DRAWINGS AND SPECIFICATIONS ARE THE PROPERTY OF EDAC INC.,AND SHALL NOT BE REPRODUCED,OR COPIED OR USED AS THE BASIS FOR THE MANUFACTURE OR SALE OF APPARATUS WITHOUT WRITTEN PERMISSION. | SCALE: NTS     | SHEET            | 2 <b>OF</b> 3 |
|                                                                       |                                                                                                                                                                                                 | DRAWING NUMBER |                  | ISSUE         |
|                                                                       |                                                                                                                                                                                                 | 337 Assembly   |                  | 1             |