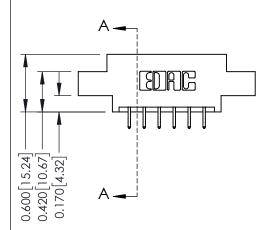

## **Mounting Option**

08-#4-40 Unified Threaded Inserts

## **Contact Detail**

556-Extender Board Bend (Code 520 Contacts) .156 [3.96] Contact Spacing x .200 [5.08] Row Spacing THIS IS A C.A.D. GENERATED DRAWING DO NOT MAKE MANUAL REVISIONS TO MASTER.

ISSUE NUMBER