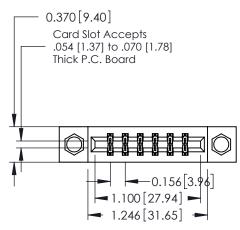

## **See Accompanying Pages for:**

- **Contact Bend Details**
- **Mounting Options**

337 / 387 Series Card Edge Connector Part Number: 387-012-556-808

**EDAC INC** TORONTO, ONTARIO CANADA

THESE DRAWINGS AND SPECIFICATIONS ARE THE PROPERTY OF EDAC INC.,AND SHALL NOT BE REPRODUCED, OR COPIED OR USED AS THE BASIS FOR THE MANUFACTURE OR SALE OF APPARATUS WITHOUT WRITTEN PERMISSION.

## **Contact Detail**

556-Extender Board Bend (Code 520 Contacts) .156 [3.96] Contact Spacing x .200 [5.08] Row Spacing THIS IS A C.A.D. GENERATED DRAWING DO NOT MAKE MANUAL REVISIONS TO MASTER.

ISSUE NUMBER