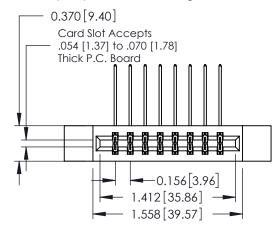

558-90 Degree Bend (Code 541 Contacts)

.156 [3.96] Contact Spacing x .200 [5.08] Row Spacing

THIS IS A C.A.D. GENERATED DRAWING DO NOT MAKE MANUAL REVISIONS TO MASTER.

DRAWN:

SCALE:

THESE DRAWINGS AND SPECIFICATIONS