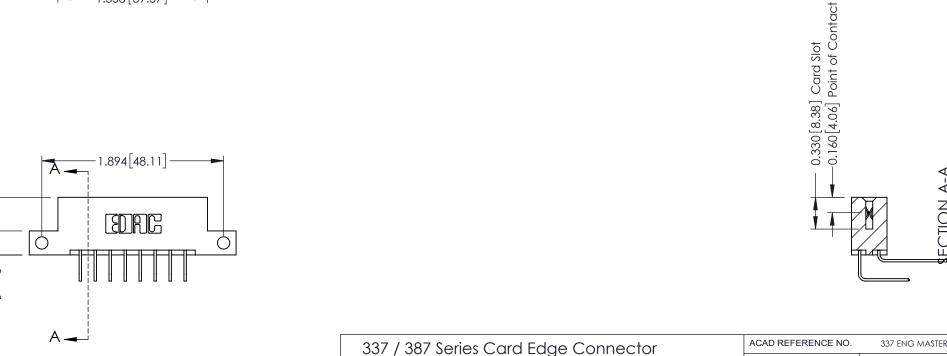

1

| 337 / 387 Series Card Edge Connector<br>Contact Bend Detail           |                                                                                                                                                                                                  | ACAD REFERENCE NO. 337 E |                  | G MASTER      |
|-----------------------------------------------------------------------|--------------------------------------------------------------------------------------------------------------------------------------------------------------------------------------------------|--------------------------|------------------|---------------|
|                                                                       |                                                                                                                                                                                                  | DRAWN: J.LEE             | DATE: OCT. 06/09 |               |
|                                                                       |                                                                                                                                                                                                  | CHECKED: DATE:           |                  |               |
| EDAC INC TORONTO, ONTARIO CANADA YOUR CONNECTION TO QUALITY & SERVICE | THESE DRAWINGS AND SPECIFICATIONS ARE THE PROPERTY OF EDAC INC.,AND SHALL NOT BE REPRODUCED, OR COPIED OR USED AS THE BASIS FOR THE MANUFACTURE OR SALE OF APPARATUS WITHOUT WRITTEN PERMISSION. | SCALE: NTS               | SHEET            | 2 <b>OF</b> 3 |
|                                                                       |                                                                                                                                                                                                  | DRAWING NUMBER           |                  | ISSUE         |
|                                                                       |                                                                                                                                                                                                  | 337 Assembly             |                  | 1             |