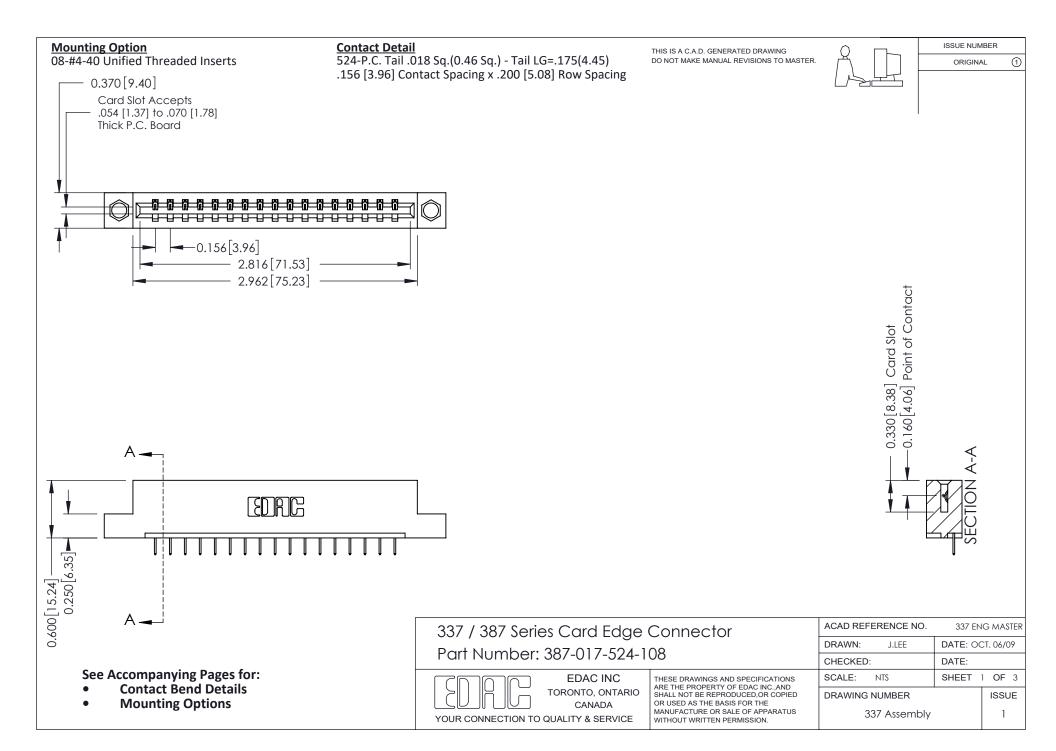

ISSUE NUMBER

ORIGINAL

1



| 337 / 387 Series Card Edge Connector<br>Contact Bend Detail           |                                                                                                                                                                                                  | ACAD REFERENCE NO. 337 E |                  | G MASTER      |
|-----------------------------------------------------------------------|--------------------------------------------------------------------------------------------------------------------------------------------------------------------------------------------------|--------------------------|------------------|---------------|
|                                                                       |