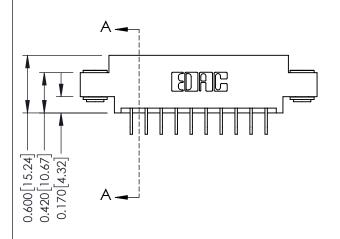

**Mounting Option** 

03-.116 (2.95) I.D. Floating Eyelets

**Contact Detail** 

559-90 Degree Bend (Code 541 Contacts) .156 [3.96] Contact Spacing x .200 [5.08] Row Spacing THIS IS A C.A.D. GENERATED DRAWING DO NOT MAKE MANUAL REVISIONS TO MASTER.

ISSUE NUMBER

ORIGINAL

1

**See Accompanying Pages for:** 

- **Contact Bend Details**
- **Mounting Options**

| 337 / 387 Series Card Edge Connector |
|--------------------------------------|
| Part Number: 387-020-559-803         |