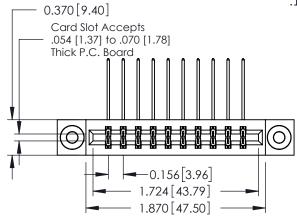

**Mounting Option** 

03-.116 (2.95) I.D. Floating Eyelets

**Contact Detail** 

559-90 Degree Bend (Code 541 Contacts) .156 [3.96] Contact Spacing x .200 [5.08] Row Spacing THIS IS A C.A.D. GENERATED DRAWING DO NOT MAKE MANUAL REVISIONS TO MASTER.

ISSUE NUMBER

ORIGINAL

1

**See Accompanying Pages for:** 

- **Contact Bend Details**
- **Mounting Options**

| 337 / 387 Series Card Edge Connector |
|--------------------------------------|
| Part Number: 387-020-559-803         |