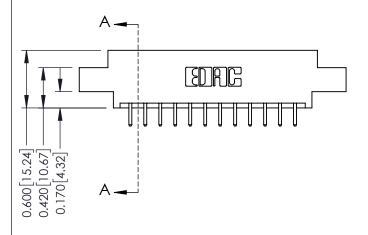

ISSUE NUMBER

ORIGINAL

1

| 337 / 387 Series Card Edge Connector<br>Contact Bend Detail           |                                                                                                                                                                                                 | ACAD REFERENCE NO. | 337 ENG MASTER   |               |
|-----------------------------------------------------------------------|-------------------------------------------------------------------------------------------------------------------------------------------------------------------------------------------------|--------------------|------------------|---------------|
|                                                                       |                                                                                                                                                                                                 | DRAWN: J.LEE       | DATE: OCT. 06/09 |               |
|                                                                       |                                                                                                                                                                                                 | CHECKED:           | DATE:            |               |
| EDAC INC TORONTO, ONTARIO CANADA YOUR CONNECTION TO QUALITY & SERVICE | THESE DRAWINGS AND SPECIFICATIONS ARE THE PROPERTY OF EDAC INC.,AND SHALL NOT BE REPRODUCED,OR COPIED OR USED AS THE BASIS FOR THE MANUFACTURE OR SALE OF APPARATUS WITHOUT WRITTEN PERMISSION. | SCALE: NTS         | SHEET            | 2 <b>OF</b> 3 |
|                                                                       |                                                                                                                                                                                                 | DRAWING NUMBER     |                  | ISSUE         |
|                                                                       |                                                                                                                                                                                                 | 337 Assembly       |                  | 1             |