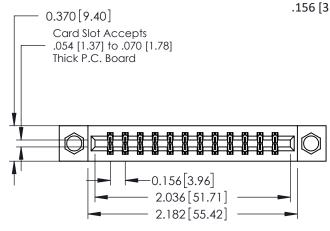

## **Mounting Option** 07-M3-0.5 Metric Threaded Inserts - 0.370[9.40] Card Slot Accepts .054 [1.37] to .070 [1.78] Thick P.C. Board

**Contact Detail** 

520-P.C. Tail .030x.018(0.76x0.46) - Tail LG=.175(4.45) .156 [3.96] Contact Spacing x .200 [5.08] Row Spacing

THIS IS A C.A.D. GENERATED DRAWING DO NOT MAKE MANUAL REVISIONS TO MASTER.

ISSUE NUMBER

ORIGINAL

1

0.160 [4.06] Point of Contact Card Slot 0.330[8.38]

**See Accompanying Pages for:** 

- **Contact Bend Details**
- **Mounting Options**