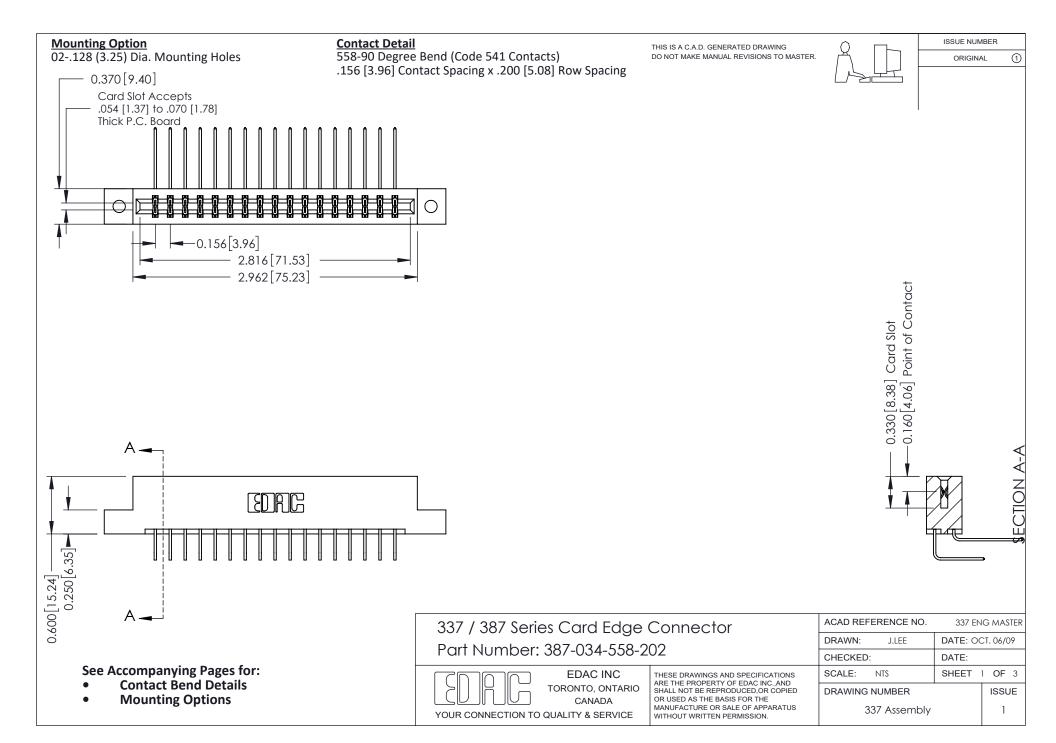

ISSUE NUMBER

ORIGINAL

1



| 337 / 387 Series Card Edge Connector<br>Contact Bend Detail           |                                                                                                                                                                                                  | ACAD REFERENCE NO. 337 E |                  | G MASTER      |
|-----------------------------------------------------------------------|--------------------------------------------------------------------------------------------------------------------------------------------------------------------------------------------------|--------------------------|------------------|---------------|
|                                                                       |