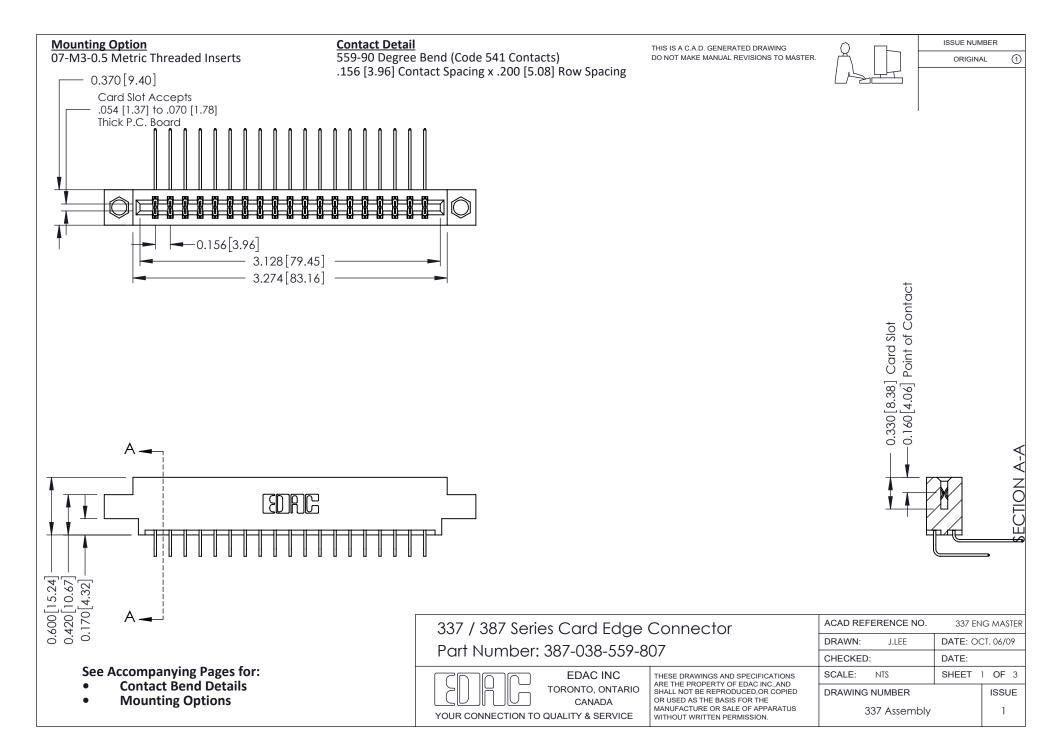

ISSUE NUMBER

ORIGINAL

1



| 337 / 387 Series Card Edge Connector<br>Contact Bend Detail           |                                                                                                                                                                                                  | ACAD REFERENCE NO. 337 E |                  | G MASTER      |
|-----------------------------------------------------------------------|--------------------------------------------------------------------------------------------------------------------------------------------------------------------------------------------------|--------------------------|------------------|---------------|
|                                                                       |