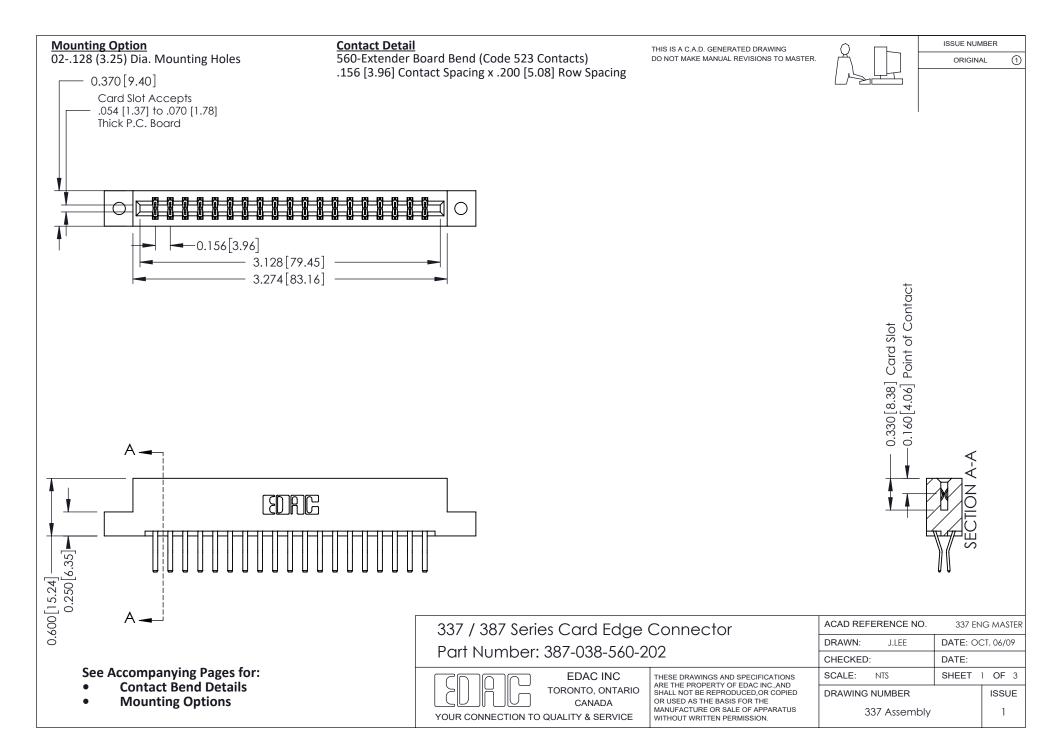

ISSUE NUMBER

ORIGINAL

1



| 337 / 387 Series Card Edge Connector<br>Contact Bend Detail           |                                                                                                                                                                                                  | ACAD REFERENCE NO. 337 E |                  | G MASTER      |
|-----------------------------------------------------------------------|--------------------------------------------------------------------------------------------------------------------------------------------------------------------------------------------------|--------------------------|------------------|---------------|
|                                                                       |