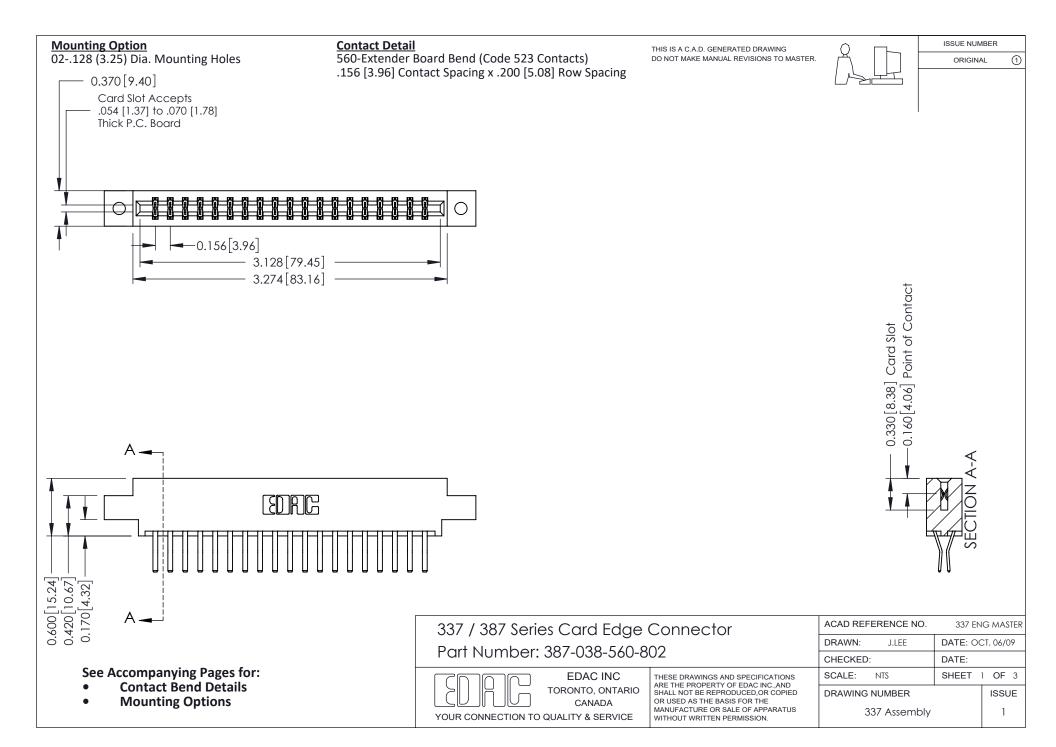

ISSUE NUMBER

ORIGINAL

1



| 337 / 387 Series Card Edge Connector<br>Contact Bend Detail           |                                                                                                                                                                                                  | ACAD REFERENCE NO. 337 E |                  | G MASTER      |
|-----------------------------------------------------------------------|--------------------------------------------------------------------------------------------------------------------------------------------------------------------------------------------------|--------------------------|------------------|---------------|
|                                                                       |