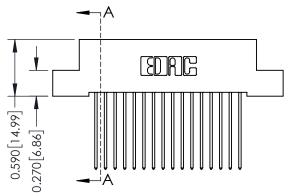

## **Contact Detail**

541-Wire Wrap .025 Sq.(0.64 Sq.) - Tail LG=.760(19.30) .100 [2.54] Contact Spacing x .200 [5.08] Row Spacing

THIS IS A C.A.D. GENERATED DRAWING

1220F NOWREI

ORIGINAL

0.410[10.41]

## **See Accompanying Pages for:**

- Contact Bend Details
- Mounting Options

|                        | SECTION A-A                       |
|------------------------|-----------------------------------|
| 92 Card Edge Connector | ACAD REFERENCE NO. 342 ENG MASTER |