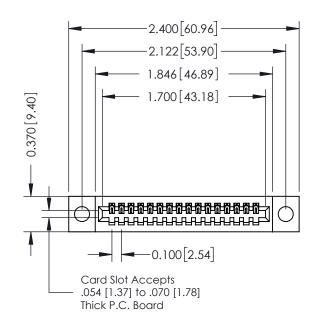

## **See Accompanying Pages for:**

- Contact Bend Details
- Mounting Options

|                        | SECTION A-A                       |
|------------------------|-----------------------------------|
| 92 Card Edge Connector | ACAD REFERENCE NO. 342 ENG MASTER |

| 342 / 392 Cara Eage Connector  Part Number: 392-016-541-104 |                                      | ACAD REFERENCE NO. 342 ENG MASTER                                                                      |         |             |           |        |
|-------------------------------------------------------------|--------------------------------------|--------------------------------------------------------------------------------------------------------|---------|-------------|-----------|--------|
|                                                             |                                      | DRAWN:                                                                                                 | J.LEE   | DATE: O     | CT. 06/09 |        |
|                                                             |                                      | CHECKED                                                                                                | ):      | DATE:       |           |        |
|                                                             | COOO EDAC INC                        | THESE DRAWINGS AND SPECIFICATIONS                                                                      | SCALE:  | NTS         | SHEET     | 1 OF 3 |
|                                                             | TORONTO, ONTARIO                     | ARE THE PROPERTY OF EDAC INC.,AND<br>SHALL NOT BE REPRODUCED,OR COPIED<br>OR USED AS THE BASIS FOR THE | DRAWING | NUMBER      |           | ISSUE  |
|                                                             | YOUR CONNECTION TO QUALITY & SERVICE | MANUFACTURE OR SALE OF APPARATUS                                                                       | 3       | 42 Assembly |           | 1      |