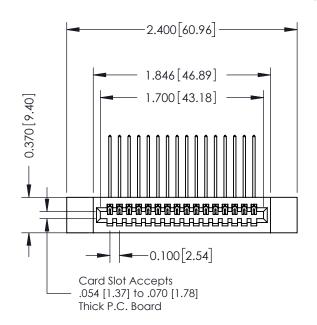

## **See Accompanying Pages for:**

- Contact Bend Details
- Mounting Options

| 342 / 392 Card Edge Connector<br>Part Number: 392-016-559-112 |                                                                                                                                                                                                 | ACAD REFERENCE NO. 342 ENG MASTER |             |         |           |  |
|---------------------------------------------------------------|-------------------------------------------------------------------------------------------------------------------------------------------------------------------------------------------------|-----------------------------------|-------------|---------|-----------|--|
|                                                               |                                                                                                                                                                                                 | DRAWN:                            | J.LEE       | DATE: O | CT. 06/09 |  |
|                                                               |                                                                                                                                                                                                 | CHECKED:                          |             | DATE:   |           |  |
| I   >                                                         | THESE DRAWINGS AND SPECIFICATIONS ARE THE PROPERTY OF EDAC INC.,AND SHALL NOT BE REPRODUCED,OR COPIED OR USED AS THE BASIS FOR THE MANUFACTURE OR SALE OF APPARATUS WITHOUT WRITTEN PERMISSION. | SCALE:                            | NTS         | SHEET   | 1 OF 3    |  |
|                                                               |                                                                                                                                                                                                 | DRAWING                           | NUMBER      |         | ISSUE     |  |
| YOUR CONNECTION TO QUALITY & SERVICE                          |                                                                                                                                                                                                 | 3                                 | 42 Assembly |         | 1         |  |