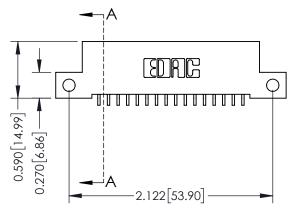

## **See Accompanying Pages for:**

- Contact Bend Details
- Mounting Options

| 342 / 392 Card Edge Connector<br>Part Number: 392-016-559-112 |                                                                                                                                                                                                 | ACAD REFERENCE NO. 342 ENG MASTER |             |         |           |  |
|---------------------------------------------------------------|-------------------------------------------------------------------------------------------------------------------------------------------------------------------------------------------------|-----------------------------------|-------------|---------|-----------|--|
|                                                               |                                                                                                                                                                                                 | DRAWN:                            | J.LEE       | DATE: O | CT. 06/09 |  |
|                                                               |                                                                                                                                                                                                 | CHECKED:                          |             | DATE:   |           |  |
| I   >                                                         | THESE DRAWINGS AND SPECIFICATIONS ARE THE PROPERTY OF EDAC INC.,AND SHALL NOT BE REPRODUCED,OR COPIED OR USED AS THE BASIS FOR THE MANUFACTURE OR SALE OF APPARATUS WITHOUT WRITTEN PERMISSION. | SCALE:                            | NTS         | SHEET   | 1 OF 3    |  |
|                                                               |                                                                                                                                                                                                 | DRAWING                           | NUMBER      |         | ISSUE     |  |
| YOUR CONNECTION TO QUALITY & SERVICE                          |                                                                                                                                                                                                 | 3                                 | 42 Assembly |         | 1         |  |