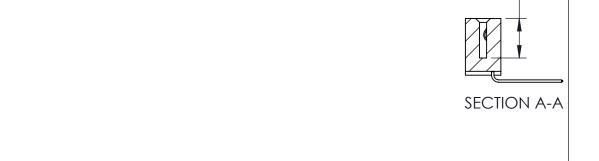

## **Contact Detail**

559-90 Degree Bend (Code 541 Contacts) .100 [2.54] Contact Spacing x .200 [5.08] Row Spacing THIS IS A C.A.D. GENERATED DRAWING

ISSUE NUMBER

ORIGINAL

0.410[10.41]