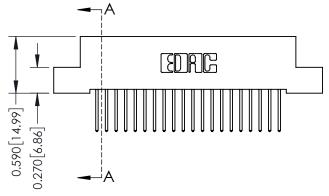

## 342 / 392 Card Edge Connector Part Number: 392-020-523-107

YOUR CONNECTION TO QUALITY & SERVICE

|   | ACAD REFERENCE NO | 342 ENG MASTER   |  |  |
|---|-------------------|------------------|--|--|
|   | DRAWN: J.LEE      | DATE: OCT. 06/09 |  |  |
|   | CHECKED:          | DATE:            |  |  |
|   | SCALE: NTS        | SHEET 1 OF 3     |  |  |
| 0 | DRAWING NUMBER    | ISSUE            |  |  |
|   | 342 Assembly      | 1                |  |  |