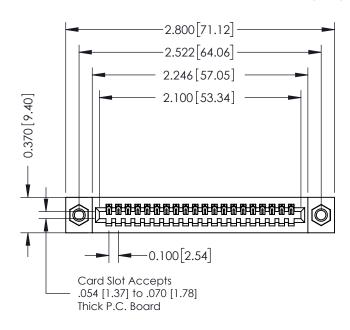

## 342 / 392 Card Edge Connector Part Number: 392-020-523-107

YOUR CONNECTION TO QUALITY & SERVICE

|   | ACAD REFERENCE NO | 342 ENG MASTER   |  |  |
|---|-------------------|------------------|--|--|
|   | DRAWN: J.LEE      | DATE: OCT. 06/09 |  |  |
|   | CHECKED:          | DATE:            |  |  |
|   | SCALE: NTS        | SHEET 1 OF 3     |  |  |
| 0 | DRAWING NUMBER    | ISSUE            |  |  |
|   | 342 Assembly      | 1                |  |  |