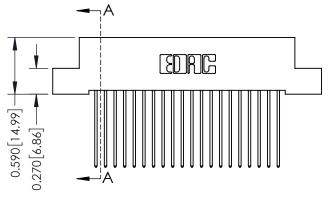

## **Mounting Option**

02-.128 (3.25) Wide Mounting Slots

## **Contact Detail**

541-Wire Wrap .025 Sq.(0.64 Sq.) - Tail LG=.760(19.30) .100 [2.54] Contact Spacing x .200 [5.08] Row Spacing

0.410[10.41]





## 342 / 392 Card Edge Connector Part Number: 392-020-541-102

YOUR CONNECTION TO QUALITY & SERVICE

|  | ACAD REFERENCE NO | . 342 ENG MASTER |  |  |
|--|-------------------|------------------|--|--|
|  | DRAWN: J.LEE      | DATE: OCT. 06/09 |  |  |
|  | CHECKED:          | DATE:            |  |  |
|  | SCALE: NTS        | SHEET 1 OF 3     |  |  |
|  | DRAWING NUMBER    | ISSUE            |  |  |

342 Assembly

SECTION A-A

## **See Accompanying Pages for:**

- **Contact Bend Details**
- **Mounting Options**

THIS IS A C.A.D. GENERATED DRAWING DO NOT MAKE MANUAL REVISIONS TO MASTER. ISSUE NUMBER

ORIGINAL

1



| 342 / 392 Series Card Edge           | ACAD REFERENCE NO. 342 ENG MASTER                             |          |             |                  |        |
|-------------------