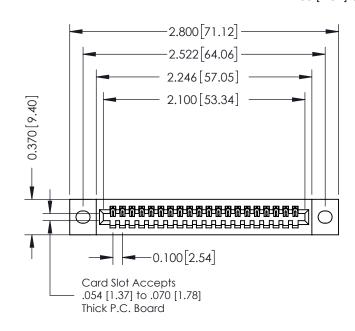

## 342 / 392 Card Edge Connector Part Number: 392-020-541-102

YOUR CONNECTION TO QUALITY & SERVICE

|  | ACAD REFERENCE NO | . 342 ENG MASTER |  |  |
|--|-------------------|------------------|--|--|
|  | DRAWN: J.LEE      | DATE: OCT. 06/09 |  |  |
|  | CHECKED:          | DATE:            |  |  |
|  | SCALE: NTS        | SHEET 1 OF 3     |  |  |
|  | DRAWING NUMBER    | ISSUE            |  |  |

342 Assembly

SECTION A-A