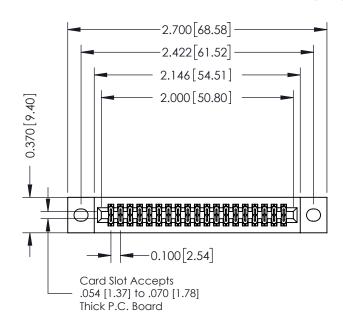

## **See Accompanying Pages for:**

- **Contact Bend Details**
- **Mounting Options**

342 / 392 Card Edge Connector Part Number: 392-038-523-202

342 ENG MASTER DATE: OCT. 06/09 J.LEE SHEET 1 OF 3

342 Assembly