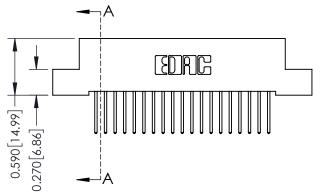

## 0.410[10.41] SECTION A-A

## **See Accompanying Pages for:**

- **Contact Bend Details**
- **Mounting Options**

342 / 392 Card Edge Connector Part Number: 392-038-523-202

342 ENG MASTER DATE: OCT. 06/09 J.LEE SHEET 1 OF 3

342 Assembly