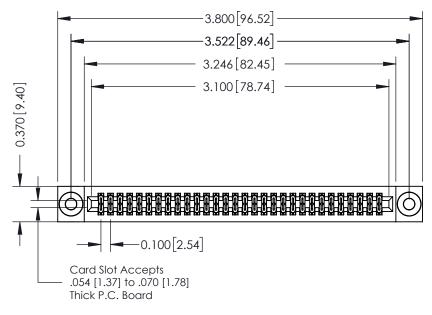

## **See Accompanying Pages for:**

- **Contact Bend Details**
- **Mounting Options**

342 / 392 Card Edge Connector Part Number: 392-060-521-203

YOUR CONNECTION TO QUALITY & SERVICE

342 ENG MASTER J.LEE DATE: OCT. 06/09 SHEET 1 OF 3

342 Assembly

THIS IS A C.A.D. GENERATED DRAWING DO NOT MAKE MANUAL REVISIONS TO MASTER. ISSUE NUMBER

ORIGINAL

1

| 342 / 392 Series Card Edge Connector<br>Contact Bend Detail |                                                                                                                                                                                                  | ACAD REFERENCE NO. 342 ENG MASTER |             |                  |        |
|-------------------------------------------------------------|--------------------------------------------------------------------------------------------------------------------------------------------------------------------------------------------------|-----------------------------------|-------------|------------------|--------|
|                                                             |                                                                                                                                                                                                  | DRAWN:                            | J.LEE       | DATE: OCT. 06/09 |        |
|                                                             |                                                                                                                                                                                                  | CHECKED:                          |             | DATE:            |        |
| TORONTO, ONTARIO                                            | THESE DRAWINGS AND SPECIFICATIONS ARE THE PROPERTY OF EDAC INC. AND SHALL NOT BE REPRODUCED, OR COPIED OR USED AS THE BASIS FOR THE MANUFACTURE OR SALE OF APPARATUS WITHOUT WRITTEN PERMISSION. | SCALE:                            | NTS         | SHEET :          | 2 OF 3 |
|                                                             |                                                                                                                                                                                                  | DRAWING                           | NUMBER      |                  | ISSUE  |
| YOUR CONNECTION TO QUALITY & SERVICE                        |                                                                                                                                                                                                  | 3                                 | 42 Assembly |                  | 1      |