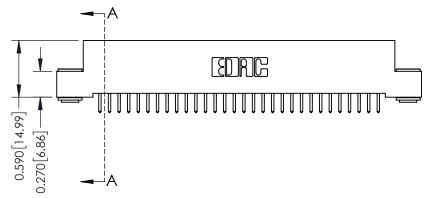

342 Assembly

THIS IS A C.A.D. GENERATED DRAWING DO NOT MAKE MANUAL REVISIONS TO MASTER. ISSUE NUMBER

ORIGINAL

1

| 342 / 392 Series Card Edge Connector<br>Contact Bend Detail |                                                                                                                                                                                                  | ACAD REFERENCE NO. 342 ENG MASTER |             |                  |        |
|-------------------------------------------------------------|--------------------------------------------------------------------------------------------------------------------------------------------------------------------------------------------------|-----------------------------------|-------------|------------------|--------|
|                                                             |                                                                                                                                                                                                  | DRAWN:                            | J.LEE       | DATE: OCT. 06/09 |        |
|                                                             |                                                                                                                                                                                                  | CHECKED:                          |             | DATE:            |        |
| TORONTO, ONTARIO                                            | THESE DRAWINGS AND SPECIFICATIONS ARE THE PROPERTY OF EDAC INC. AND SHALL NOT BE REPRODUCED, OR COPIED OR USED AS THE BASIS FOR THE MANUFACTURE OR SALE OF APPARATUS WITHOUT WRITTEN PERMISSION. | SCALE:                            | NTS         | SHEET :          | 2 OF 3 |
|                                                             |                                                                                                                                                                                                  | DRAWING                           | NUMBER      |                  | ISSUE  |
| YOUR CONNECTION TO QUALITY & SERVICE                        |                                                                                                                                                                                                  | 3                                 | 42 Assembly |                  | 1      |