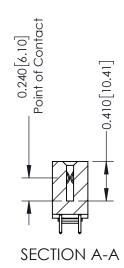

**Mounting Option** 03-.116 (2.95) I.D. Floating Eyelets **Contact Detail** 

521-P.C. Tail .025 Sq.(0.64 Sq.) - Tail LG=.160(4.06) .100 [2.54] Contact Spacing x .200 [5.08] Row Spacing