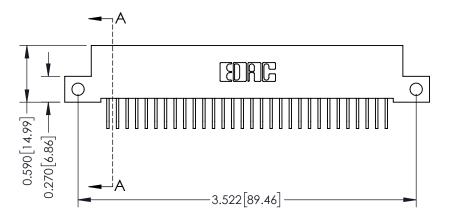

THIS IS A C.A.D. GENERATED DRAWING DO NOT MAKE MANUAL REVISIONS TO MASTER

ISSUE NUMBER

ORIGINAL

1

| 342 / 392 Card Edge Connector<br>Mounting Options |                                                                                                                                   | ACAD REFERENCE NO. 342 ENG MASTER |         |           |  |  |
|---------------------------------------------------|-----------------------------------------------------------------------------------------------------------------------------------|-----------------------------------|---------|-----------|--|--|
|                                                   |                                                                                                                                   | DRAWN: J.LEE                      | DATE: O | CT. 06/09 |  |  |
|                                                   |                                                                                                                                   | CHECKED:                          | DATE:   |           |  |  |
| EDAC INC                                          | ARE THE PROPERTY OF EDAC INC.,AND SHALL NOT BE REPRODUCED,OR COPIED OR USED AS THE BASIS FOR THE MANUFACTURE OR SALE OF APPARATUS | SCALE: NTS                        | SHEET : | 3 OF 3    |  |  |
| TORONTO, ONTARIO                                  |                                                                                                                                   | DRAWING NUMBER                    | •       | ISSUE     |  |  |
| YOUR CONNECTION TO QUALITY & SERVICE              |                                                                                                                                   | 342 Assembly                      |         | 1         |  |  |