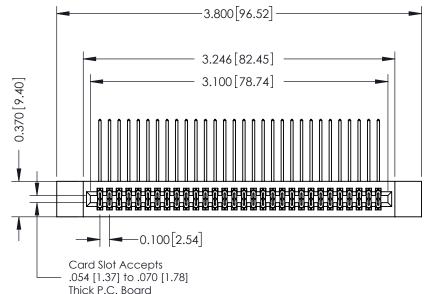

## **See Accompanying Pages for:**

- **Contact Bend Details**
- **Mounting Options**

| 342 / 392 Card Edge Connector |
|-------------------------------|
| Part Number: 392-060-558-212  |

| ACAD REFERENCE NO. 342 ENG MASTER |                  |  |  |  |
|-----------------------------------|------------------|--|--|--|
| DRAWN: J.LEE                      | DATE: OCT. 06/09 |  |  |  |
| CHECKED:                          | DATE:            |  |  |  |
| SCALE: NTS                        | SHEET 1 OF 3     |  |  |  |
| DRAWING NUMBER                    | ISSUE            |  |  |  |