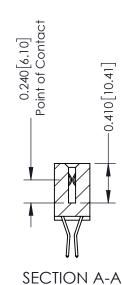

**Mounting Option** 

12-.128 (3.25) Dia. Side Mounting Holes

**Contact Detail** 

560-Extender Board Bend (Code 523 Contacts) .100 [2.54] Contact Spacing x .200 [5.08] Row Spacing

342 / 392 Card Edge Connector Part Number: 392-060-560-212