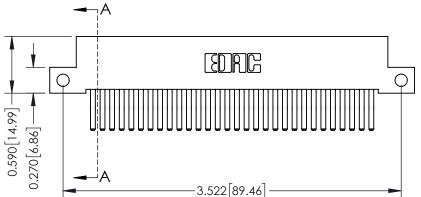

THIS IS A C.A.D. GENERATED DRAWING DO NOT MAKE MANUAL REVISIONS TO MASTER

ISSUE NUMBER

ORIGINAL

1

| 342 / 392 Card Edge Connector<br>Mounting Options |                                                                                                                                                                                                 | ACAD REFERENCE NO. 342 ENG MASTER |                         |        |  |  |
|---------------------------------------------------|-------------------------------------------------------------------------------------------------------------------------------------------------------------------------------------------------|-----------------------------------|-------------------------|--------|--|--|
|                                                   |                                                                                                                                                                                                 | DRAWN: J.LEE                      | DATE: <b>OCT. 06/09</b> |        |  |  |
|                                                   |                                                                                                                                                                                                 | CHECKED:                          | DATE:                   |        |  |  |
| TORONTO, ONTARIO                                  | THESE DRAWINGS AND SPECIFICATIONS ARE THE PROPERTY OF EDAC INC.,AND SHALL NOT BE REPRODUCED,OR COPIED OR USED AS THE BASIS FOR THE MANUFACTURE OR SALE OF APPARATUS WITHOUT WRITTEN PERMISSION. | SCALE: NTS                        | SHEET :                 | 3 OF 3 |  |  |
|                                                   |                                                                                                                                                                                                 | DRAWING NUMBER                    | •                       | ISSUE  |  |  |
| YOUR CONNECTION TO QUALITY & SERVICE              |                                                                                                                                                                                                 | 342 Assembly                      |                         | 1      |  |  |