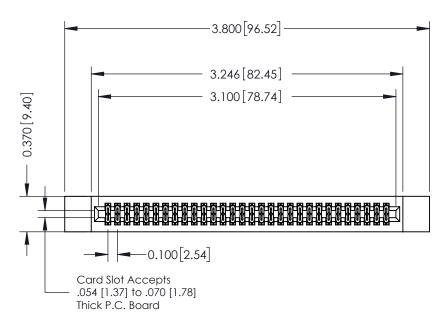

## **See Accompanying Pages for:**

- **Contact Bend Details**
- **Mounting Options**

THIS IS A C.A.D. GENERATED DRAWING DO NOT MAKE MANUAL REVISIONS TO MASTER. ISSUE NUMBER

ORIGINAL

1

| 342 / 392 Series Card Edge Connector<br>Contact Bend Detail |                                                                                                                                                                                                  | ACAD REFERENCE NO. 342 ENG MASTER |             |                  |        |
|-------------------------------------------------------------|--------------------------------------------------------------------------------------------------------------------------------------------------------------------------------------------------|-----------------------------------|-------------|------------------|--------|
|                                                             |                                                                                                                                                                                                  | DRAWN:                            | J.LEE       | DATE: OCT. 06/09 |        |
|                                                             |                                                                                                                                                                                                  | CHECKED:                          |             | DATE:            |        |
| TORONTO, ONTARIO                                            | THESE DRAWINGS AND SPECIFICATIONS ARE THE PROPERTY OF EDAC INC. AND SHALL NOT BE REPRODUCED, OR COPIED OR USED AS THE BASIS FOR THE MANUFACTURE OR SALE OF APPARATUS WITHOUT WRITTEN PERMISSION. | SCALE:                            | NTS         | SHEET :          | 2 OF 3 |
|                                                             |                                                                                                                                                                                                  | DRAWING                           | NUMBER      |                  | ISSUE  |
| YOUR CONNECTION TO QUALITY & SERVICE                        |                                                                                                                                                                                                  | 3                                 | 42 Assembly |                  | 1      |