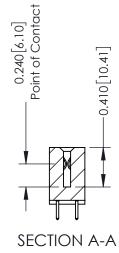

342 Assembly

THIS IS A C.A.D. GENERATED DRAWING DO NOT MAKE MANUAL REVISIONS TO MASTER. ISSUE NUMBER

ORIGINAL

1

| 342 / 392 Series Card Edge Connector<br>Contact Bend Detail |                                                                                                                                                                                                 |          | ACAD REFERENCE NO. 342 ENG MASTER |                  |        |  |
|-------------------------------------------------------------|-------------------------------------------------------------------------------------------------------------------------------------------------------------------------------------------------|----------|-----------------------------------|------------------|--------|--|
|                                                             |                                                                                                                                                                                                 |          | J.LEE                             | DATE: OCT. 06/09 |        |  |
| Corridor bend Derdii                                        |                                                                                                                                                                                                 | CHECKED: |                                   | DATE:            |        |  |
| TORONTO, ONTARIO                                            | THESE DRAWINGS AND SPECIFICATIONS ARE THE PROPERTY OF EDAC INC.,AND SHALL NOT BE REPRODUCED,OR COPIED OR USED AS THE BASIS FOR THE MANUFACTURE OR SALE OF APPARATUS WITHOUT WRITTEN PERMISSION. | SCALE:   | NTS                               | SHEET :          | 2 OF 3 |  |
|                                                             |                                                                                                                                                                                                 | DRAWING  | NUMBER                            |                  | ISSUE  |  |
|                                                             |                                                                                                                                                                                                 | 3        | 42 Assembly                       |                  | 1      |  |