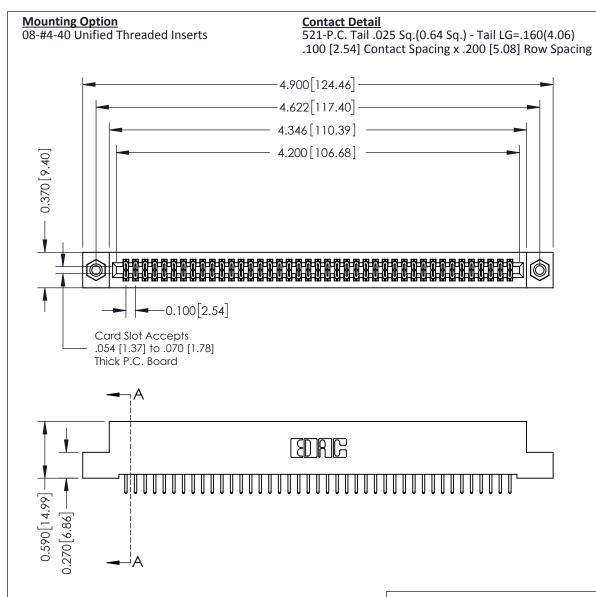

THIS IS A C.A.D. GENERATED DRAWING DO NOT MAKE MANUAL REVISIONS TO MASTER

ISSUE NUMBER

ORIGINAL

1

| 342 / 392 Card Edge Conne | ACAD REFERENCE NO. 342 ENG MASTER                                                                                                                                                               |                         |         |        |
|---------------------------|-------------------------------------------------------------------------------------------------------------------------------------------------------------------------------------------------|-------------------------|---------|--------|
| Mounting Options          | DRAWN: J.LEE                                                                                                                                                                                    | DATE: <b>OCT. 06/09</b> |         |        |
| Moorning Ophons           |                                                                                                                                                                                                 | CHECKED:                | DATE:   |        |
| EDAC INC                  | THESE DRAWINGS AND SPECIFICATIONS ARE THE PROPERTY OF EDAC INC.,AND SHALL NOT BE REPRODUCED,OR COPIED OR USED AS THE BASIS FOR THE MANUFACTURE OR SALE OF APPARATUS WITHOUT WRITTEN PERMISSION. | SCALE: NTS              | SHEET : | 3 OF 3 |
| CANADA CANADA             |                                                                                                                                                                                                 | DRAWING NUMBER          | •       | ISSUE  |
|                           |                                                                                                                                                                                                 | 342 Assembly            |         | 1      |