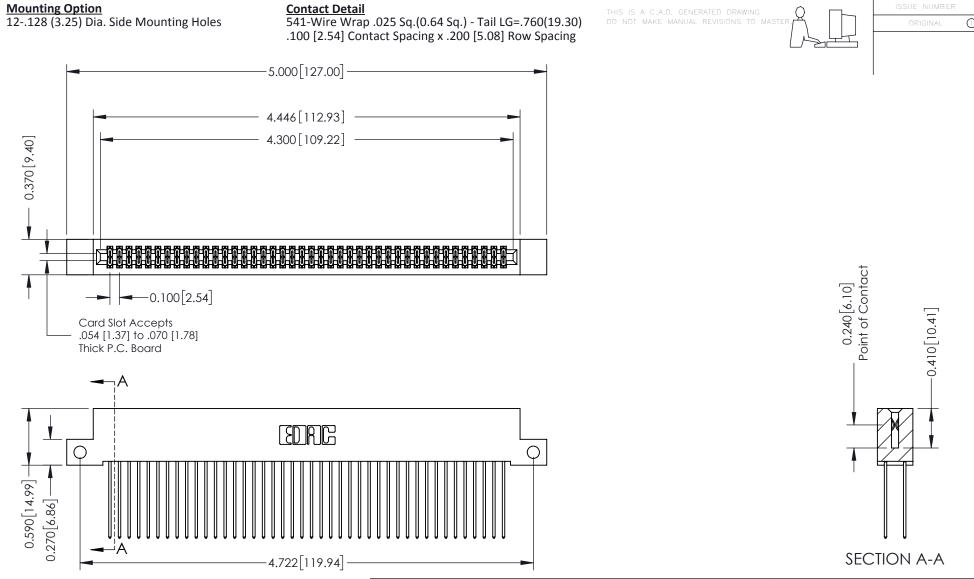

THIS IS A C.A.D. GENERATED DRAWING DO NOT MAKE MANUAL REVISIONS TO MASTER

ISSUE NUMBER

ORIGINAL

1

| 342 / 392 Card Edge Connector<br>Mounting Options |                                                                                                                                    | ACAD REFERENCE NO. 342 ENG MASTER |         |           |  |  |
|---------------------------------------------------|------------------------------------------------------------------------------------------------------------------------------------|-----------------------------------|---------|-----------|--|--|
|                                                   |                                                                                                                                    | DRAWN: J.LEE                      | DATE: O | CT. 06/09 |  |  |
|                                                   |                                                                                                                                    | CHECKED:                          | DATE:   |           |  |  |
| EDAC INC                                          | THESE DRAWINGS AND SPECIFICATIONS ARE THE PROPERTY OF EDAC INC.,AND SHALL NOT BE REPRODUCED,OR COPIED OR USED AS THE BASIS FOR THE | SCALE: NTS                        | SHEET : | 3 OF 3    |  |  |
| TORONTO, ONTARIO                                  |                                                                                                                                    | DRAWING NUMBER                    | •       | ISSUE     |  |  |
| YOUR CONNECTION TO QUALITY & SERVICE              | MANUFACTURE OR SALE OF APPARATUS                                                                                                   | 342 Assembly                      |         | 1         |  |  |