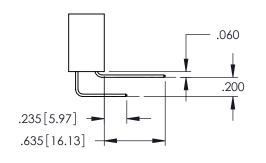

**SECTION A-A** 

INSULATOR MATERIAL: THERMOPLASTIC PBT BLACK, UL 94V-0 CONTACT MATERIAL; COPPER TIN ALLOY

CONTACT PLATING: GOLD ON THE MATING AREA, TIN PLATING ON THE CONTACT TAILS, NICKEL UNDERPLATE

.107 [2.72] .082 [2.08] .157 [4] .232 [5.89] .125(3.18) to .210(5.33) .125(3.18) to .210(5.33) Outside Tails Outside Tails .045(1.14) to .060(1.52) .045(1.14) to .060(1.52) Between Tails Between Tails **Contact Code 555 Contact Code 556** 

**Contact Code 558** 

**Contact Code 559** 

Contact Code 560

INSULATOR MATERIAL: THERMOPLASTIC POLYESTER, UL 94V-0

DAP MATERIAL AVAILABLE UPON REQUEST

CONTACT MATERIAL; COPPER ALLOY CONTACT PLATING: GOLD ON THE MATING AREA, TIN PLATING ON THE CONTACT TAILS, NICKEL UNDERPLATE