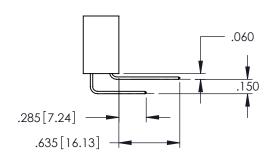

<u>Contact Dimensions:</u>
525-P.C. Tail .018 Sq.(0.46 Sq.) - Tail LG=.150(3.81)
.100 (2.54) Contact Spacing x .200 (5.08) Row Spacing

.160[4.06] POINT OF CONTACT

345/395 SERIES CARD EDGE CONNECTOR PART NUMBER: 395-022-525-258