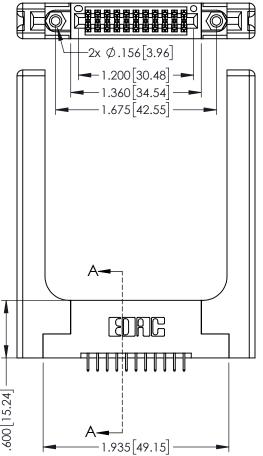

<u>Contact Dimensions:</u>
525-P.C. Tail .018 Sq.(0.46 Sq.) - Tail LG=.150(3.81)
.100 (2.54) Contact Spacing x .200 (5.08) Row Spacing

.160[4.06] POINT OF CONTACT

345/395 SERIES CARD EDGE CONNECTOR PART NUMBER: 395-022-525-258

YOUR CONNECTION TO QUALITY & SERVICE

| ACAD REFERENCE NO   | . 345-ENC                  | G-MASTER |
|---------------------|----------------------------|----------|
| DRAWN: R.STA.MONICA | TA.MONICA DATE:MAY.16/2017 |          |
| CHECKED:            | DATE:                      |          |
| SCALE: 1:1          | SHEET 1                    | OF 2     |
| DRAWING NUMBER      |                            | ISSUE    |
| 345-ENG-MASTER      |                            | 1        |