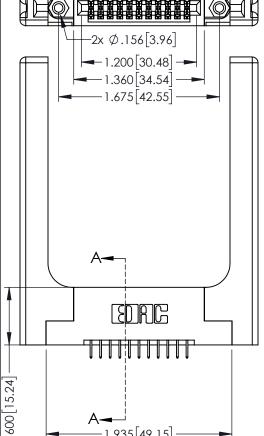

**SECTION A-A** 

INSULATOR MATERIAL: THERMOPLASTIC PBT BLACK, UL 94V-0 CONTACT MATERIAL; COPPER TIN ALLOY

CONTACT PLATING: GOLD ON THE MATING AREA, TIN PLATING ON THE CONTACT TAILS, NICKEL UNDERPLATE

.107 [2.72] .082 [2.08] .157 [4] .232 [5.89] .125(3.18) to .210(5.33) .125(3.18) to .210(5.33) Outside Tails Outside Tails .045(1.14) to .060(1.52) .045(1.14) to .060(1.52) Between Tails Between Tails **Contact Code 555 Contact Code 556** 