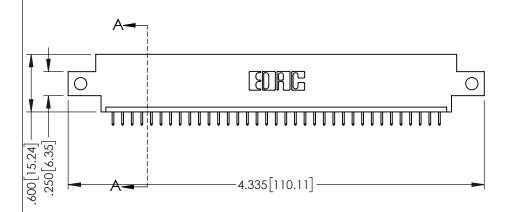

<u>Contact Dimensions:</u>
525-P.C. Tail .018 Sq.(0.46 Sq.) - Tail LG=.150(3.81)
.100 (2.54) Contact Spacing x .200 (5.08) Row Spacing

1

..330[8.38] CARD SLOT .160[4.06] POINT OF CONTACT **SECTION A-A** 

- INSULATOR MATERIAL: THERMOPLASTIC PBT BLACK, UL 94V-0
- CONTACT MATERIAL; COPPER TIN ALLOY CONTACT PLATING: GOLD ON THE MATING AREA, TIN PLATING ON THE CONTACT TAILS, NICKEL UNDERPLATE

| 345/395 SERIES CARD EDGE CONNECTOR |
|------------------------------------|
| PART NUMBER: 395-035-525-612       |

| ACAD REFERENCE NO. 345-ENG-MASTER |                 |           |  |
|-----------------------------------|-----------------|-----------|--|
| DRAWN: R.STA.MONICA               | DATE: <b>MA</b> | Y.16/2017 |  |
| CHECKED:                          | DATE:           |           |  |
| SCALE: 1:1                        | SHEET 1         | OF 2      |  |
| DRAWING NUMBER                    |                 | ISSUE     |  |
| 345-ENG-MASTER                    |                 | 1         |  |