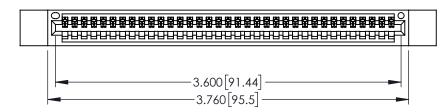

<u>Contact Dimensions:</u>
525-P.C. Tail .018 Sq.(0.46 Sq.) - Tail LG=.150(3.81)
.100 (2.54) Contact Spacing x .200 (5.08) Row Spacing

1

..330[8.38] CARD SLOT .160[4.06] POINT OF CONTACT **SECTION A-A** 

- INSULATOR MATERIAL: THERMOPLASTIC PBT BLACK, UL 94V-0
- CONTACT MATERIAL; COPPER TIN ALLOY CONTACT PLATING: GOLD ON THE MATING AREA, TIN PLATING ON THE CONTACT TAILS, NICKEL UNDERPLATE

| 345/395 SERIES CARD EDGE CONNECTOR |
|------------------------------------|
| PART NUMBER: 395-035-525-612       |

| ACAD REFERENCE NO. 345-ENG-MASTER |                 |           |  |
|-----------------------------------|-----------------|-----------|--|
| DRAWN: R.STA.MONICA               | DATE: <b>MA</b> | Y.16/2017 |  |
| CHECKED:                          | DATE:           |           |  |
| SCALE: 1:1                        | SHEET 1         | OF 2      |  |
| DRAWING NUMBER                    |                 | ISSUE     |  |
| 345-ENG-MASTER                    |                 | 1         |  |