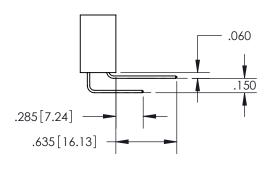

THIS IS A C.A.D. GENERATED DRAWING DO NOT MAKE MANUAL REVISIONS TO MASTER.

ISSUE NUMBER ORIGINAL

.160 4.06 POINT OF CONTACT .330[8.38] -.370[9.4] **CARD SLOT** .150 [3.81]

SECTION A-A

<u>Contact Dimensions:</u> 541-Wire Wrap .025 Sq.(0.64 Sq.) - Tail LG=.750(19.05) .100 (2.54) Contact Spacing x .200 (5.08) Row Spacing

INSULATOR MATERIAL: THERMOPLASTIC PBT, UL 94V-0 CONTACT MATERIAL; COPPER TIN ALLOY CONTACT PLATING: GOLD ON THE MATING AREA, TIN PLATING ON THE CONTACT TAILS, NICKEL UNDERPLATE

345/395 SERIES CARD EDGE CONNECTOR PART NUMBER: 395-066-541-504