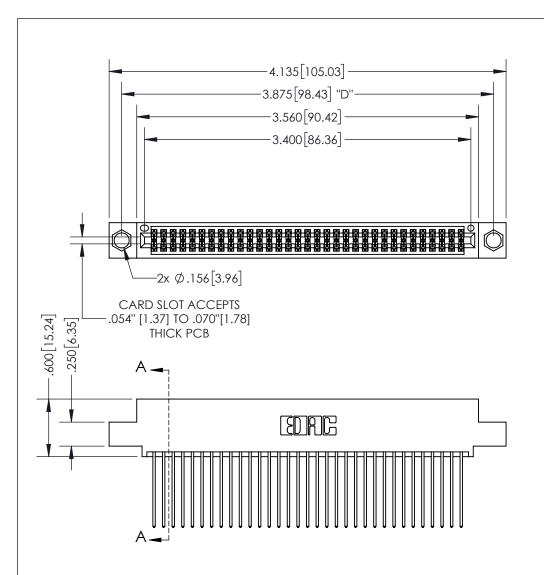

THIS IS A C.A.D. GENERATED DRAWING DO NOT MAKE MANUAL REVISIONS TO MASTER.

ISSUE NUMBER ORIGINAL

.160 4.06 POINT OF CONTACT .330[8.38] -.370[9.4] **CARD SLOT** .150 [3.81]

SECTION A-A

<u>Contact Dimensions:</u> 541-Wire Wrap .025 Sq.(0.64 Sq.) - Tail LG=.750(19.05) .100 (2.54) Contact Spacing x .200 (5.08) Row Spacing

INSULATOR MATERIAL: THERMOPLASTIC PBT, UL 94V-0 CONTACT MATERIAL; COPPER TIN ALLOY CONTACT PLATING: GOLD ON THE MATING AREA, TIN PLATING ON THE CONTACT TAILS, NICKEL UNDERPLATE

345/395 SERIES CARD EDGE CONNECTOR PART NUMBER: 395-066-541-504

| ACAD REFERENCE NO.  | 345-ENG-MASTER   |
|---------------------|------------------|
| DRAWN: R.STA.MONICA | DATE:MAY.16/2017 |
| CHECKED:            | DATE:            |
| SCALE: 1:1          | SHEET 1 OF 2     |
| DRAWING NUMBER      | ISSUE            |
| 345-ENG-MASTER      | 1                |