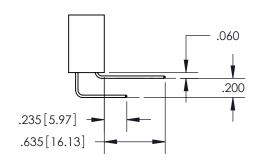

ISSUE NUMBER

ORIGINAL

1

**Contact Code 558** 

**Contact Code 559** 

**Contact Code 560** 

| 345/395 SERIES CARD EDGE CONNECTOR          |
|---------------------------------------------|
| CONTACT CODE 555,556,558,559,560 DIMENSIONS |

Outside Tails

Between Tails

|  | ACAD REFERENCE NO.  | 345-ENG-MASTER   |  |
|--|---------------------|------------------|--|
|  | DRAWN: R.STA.MONICA | DATE:MAY.16/2017 |  |
|  | CHECKED:            | DATE:            |  |
|  | SCALE: 1:1          | SHEET 2 OF 2     |  |
|  | DRAWING NUMBER      | ISSUE            |  |
|  | 345-ENG-MASTER      | 1                |  |