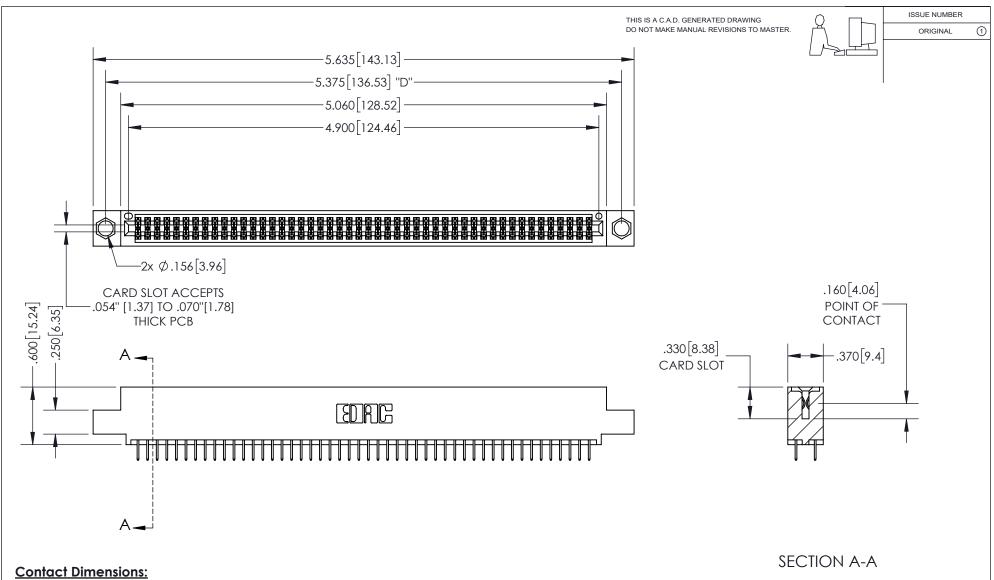

## 345/395 SERIES CARD EDGE CONNECTOR PART NUMBER: 395-096-524-504

YOUR CONNECTION TO QUALITY & SERVICE

**EDAC INC** TORONTO, ONTARIO CANADA

THESE DRAWINGS AND SPECIFICATIONS ARE THE PROPERTY OF EDAC INC.,AND SHALL NOT BE REPRODUCED, OR COPIED OR USED AS THE BASIS FOR THE MANUFACTURE OR SALE OF APPARATUS WITHOUT WRITTEN PERMISSION.

<u>Contact Dimensions:</u> 524-P.C. Tail .018 Sq.(0.46 Sq.) - Tail LG=.175(4.45) .100 (2.54) Contact Spacing x .200 (5.08) Row Spacing

INSULATOR MATERIAL: THERMOPLASTIC PBT, UL 94V-0 CONTACT MATERIAL; COPPER TIN ALLOY CONTACT PLATING: GOLD ON THE MATING AREA, TIN PLATING ON THE CONTACT TAILS, NICKEL UNDERPLATE