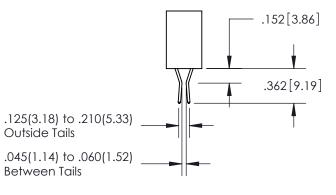

Outside Tails

Between Tails

|  | ACAD REFERENCE NO.  | 345-ENG-MASTER   |  |
|--|---------------------|------------------|--|
|  | DRAWN: R.STA.MONICA | DATE:MAY.16/2017 |  |
|  | CHECKED:            | DATE:            |  |
|  | SCALE: 1:1          | SHEET 2 OF 2     |  |
|  | DRAWING NUMBER      | ISSUE            |  |
|  | 345-ENG-MASTER      | 1                |  |