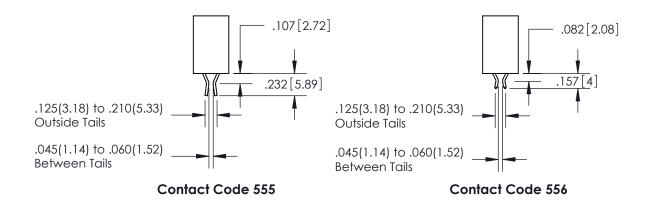

ISSUE NUMBER

ORIGINAL

1

**Contact Code 558** 

**Contact Code 559** 

**Contact Code 560** 

| 345/395 SERIES CARD EDGE CONNECTOR          |
|---------------------------------------------|
| CONTACT CODE 555,556,558,559,560 DIMENSIONS |

Outside Tails

Between Tails

|  | ACAD REFERENCE NO.  | 345-ENG-MASTER   |  |
|--|---------------------|------------------|--|
|  | DRAWN: R.STA.MONICA | DATE:MAY.16/2017 |  |
|  | CHECKED:            | DATE:            |  |
|  | SCALE: 1:1          | SHEET 2 OF 2     |  |
|  | DRAWING NUMBER      | ISSUE            |  |
|  | 345-ENG-MASTER      | 1                |  |