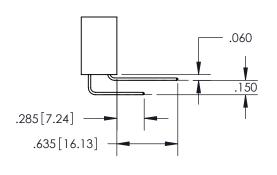

ISSUE NUMBER

ORIGINAL

1

**Contact Code 558** 

**Contact Code 559** 

**Contact Code 560** 

| 345/395 SERIES CARD EDGE CONNECTOR          |
|---------------------------------------------|
| CONTACT CODE 555,556,558,559,560 DIMENSIONS |

Outside Tails

Between Tails

|  | ACAD REFERENCE NO.  | 345-ENG-MASTER   |  |
|--|---------------------|------------------|--|
|  | DRAWN: R.STA.MONICA | DATE:MAY.16/2017 |  |
|  | CHECKED:            | DATE:            |  |
|  | SCALE: 1:1          | SHEET 2 OF 2     |  |
|  | DRAWING NUMBER      | ISSUE            |  |
|  | 345-ENG-MASTER      | 1                |  |