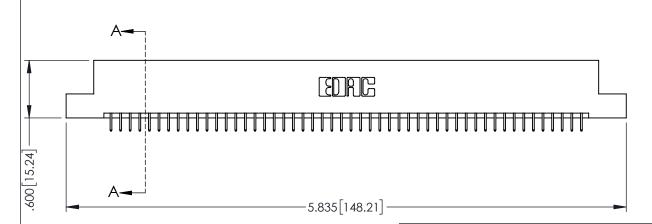

<u>Contact Dimensions:</u>
525-P.C. Tail .018 Sq.(0.46 Sq.) - Tail LG=.150(3.81)
.100 (2.54) Contact Spacing x .200 (5.08) Row Spacing

1

- INSULATOR MATERIAL: THERMOPLASTIC PBT BLACK, UL 94V-0
- CONTACT MATERIAL; COPPER TIN ALLOY CONTACT PLATING: GOLD ON THE MATING AREA, TIN PLATING ON THE CONTACT TAILS, NICKEL UNDERPLATE

| 345/395 SERIES CARD EDGE CONNECTOR |
|------------------------------------|
| PART NUMBER: 395-100-525-204       |

| ACAD REFERENCE NO. 345-ENG-MASTER |                  |  |  |
|-----------------------------------|------------------|--|--|
| DRAWN: R.STA.MONICA               | DATE:MAY.16/2017 |  |  |
| CHECKED:                          | DATE:            |  |  |
| SCALE: 1:1                        | SHEET 1 OF 2     |  |  |
| DRAWING NUMBER                    | ISSUE            |  |  |
| 345-ENG-MASTER                    | 1                |  |  |