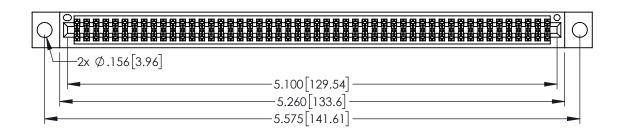

<u>Contact Dimensions:</u>
525-P.C. Tail .018 Sq.(0.46 Sq.) - Tail LG=.150(3.81)
.100 (2.54) Contact Spacing x .200 (5.08) Row Spacing

1

- INSULATOR MATERIAL: THERMOPLASTIC PBT BLACK, UL 94V-0
- CONTACT MATERIAL; COPPER TIN ALLOY CONTACT PLATING: GOLD ON THE MATING AREA, TIN PLATING ON THE CONTACT TAILS, NICKEL UNDERPLATE

| 345/395 SERIES CARD EDGE CONNECTOR |
|------------------------------------|
| PART NUMBER: 395-100-525-204       |

| ACAD REFERENCE NO. 345-ENG-MASTER |                  |  |  |
|-----------------------------------|------------------|--|--|
| DRAWN: R.STA.MONICA               | DATE:MAY.16/2017 |  |  |
| CHECKED:                          | DATE:            |  |  |
| SCALE: 1:1                        | SHEET 1 OF 2     |  |  |
| DRAWING NUMBER                    | ISSUE            |  |  |
| 345-ENG-MASTER                    | 1                |  |  |