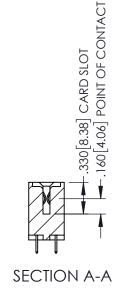

.107 [2.72] .082 [2.08] .157 [4] .232 [5.89] .125(3.18) to .210(5.33) .125(3.18) to .210(5.33) Outside Tails Outside Tails .045(1.14) to .060(1.52) .045(1.14) to .060(1.52) Between Tails Between Tails **Contact Code 555 Contact Code 556** 