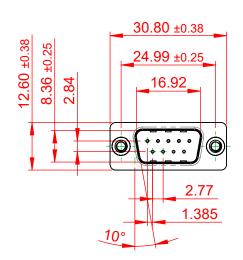

TOLERANCE UNLESS OTHERWISE SPECIFIED DO NOT MAKE MANUAL REVISIONS TO MASTER.

5.6

6.0

.X±0.25.XX±0.13.XXX±0.10

NOTES:

MATERIAL:

HOUSING: THERMOPLASTIC POLYESTER, UL94V-0 SHELL: STEEL, TIN PLATED CONTACT: COPPER ALLOY, 30µ GOLD PLATED