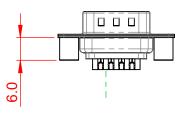

TOLERANCE UNLESS OTHERWISE SPECIFIED DO NOT MAKE MANUAL REVISIONS TO MASTER.

5.6

6.0

.X±0.25.XX±0.13.XXX±0.10

NOTES:

MATERIAL:

HOUSING: THERMOPLASTIC POLYESTER, UL94V-0 SHELL: STEEL, TIN PLATED CONTACT: COPPER ALLOY, 30µ GOLD PLATED