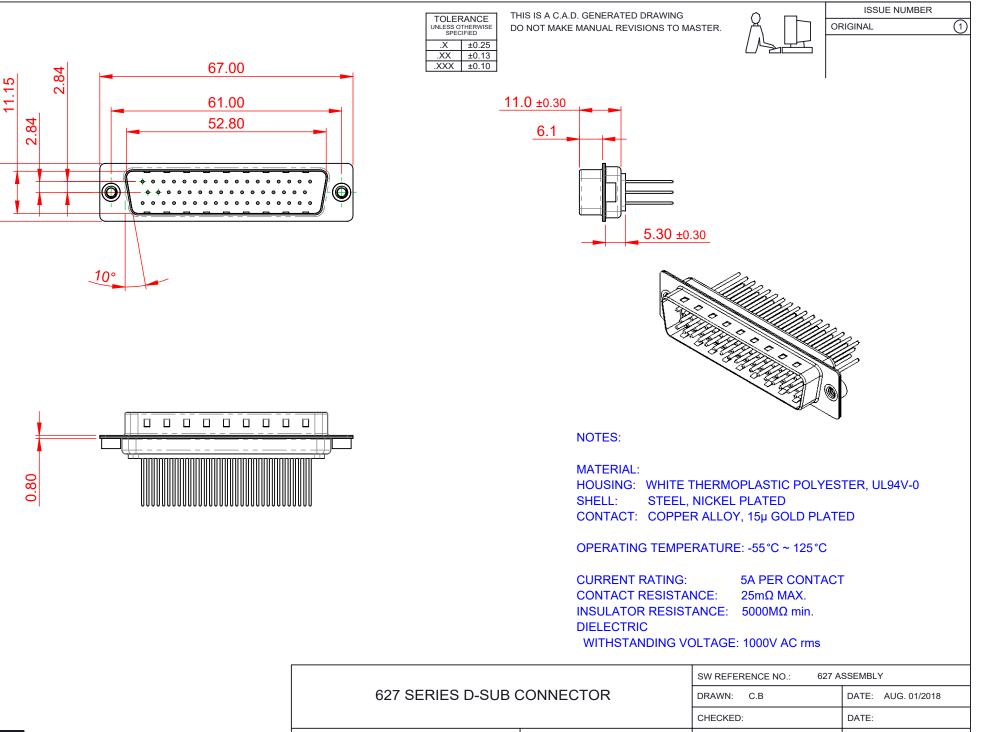

THIS SERIES FULLY CONFORMS TO THE EUROPEAN UNION DIRECTIVES 2011/65/EU FOR RoHS COMPLIANCY. COMPLIANT

15.30

EDAC INC TORONTO, ONTARIO CANADA

THESE DRAWINGS AND SPECIFICATIONS ARE THE PROPERTY OF EDAC INC. AND SHALL NOT BE REPRODUCED, OR COPIED OR USED AS THE BASIS FOR THE MANUFACTURE OR SALE OF APPARATUS WITHOUT WRITTEN PERMISSION.

| DRAWN: C.B                   |                 | DATE: AUG. 01/2018 |    |       |
|------------------------------|-----------------|--------------------|----|-------|
| CHECKED:                     |                 | DATE:              |    |       |
| SCALE: 1:1                   |                 | SHEET 1            | OF | 1     |
| DRAWING NUMBER:              | 627-M50-323-WN2 |                    |    | ISSUE |
| PART NUMBER: 627-M50-323-WN2 |                 |                    | 1  |       |
|                              |                 |                    |    |       |