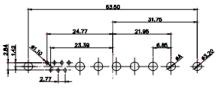

| 5115111610                                | offormate                                                                                                                                                                                                                                                                                                                                                                                                                                                                                                                                                                                                                                                                                                                                                                                                                                                                                                                                                                                                                                                                                                                                                                                                                                                                                                                                                                                                                                                                                                                                                                                                                                                                                                                                                                                                                                                                                                                                                                                                                                                                                                                    |                                                                                                                                                                                                                                                                                                                                                                                                                                                                                                                                                                                                                                                                                                                                                                                                                                                                                                                                                                                                                                                                                                                                                                                                                                                                                                                                                                                                                                                                                                                                                                                                                                                                                                                                                                                                                                                                                                                                                                                                                                                                                                                                                                                                                                                                                                                                                                                                                                                                                                                                                                                                                                                                                                                                                                                                                                        |                                      |                                                                            |  |
|-------------------------------------------|------------------------------------------------------------------------------------------------------------------------------------------------------------------------------------------------------------------------------------------------------------------------------------------------------------------------------------------------------------------------------------------------------------------------------------------------------------------------------------------------------------------------------------------------------------------------------------------------------------------------------------------------------------------------------------------------------------------------------------------------------------------------------------------------------------------------------------------------------------------------------------------------------------------------------------------------------------------------------------------------------------------------------------------------------------------------------------------------------------------------------------------------------------------------------------------------------------------------------------------------------------------------------------------------------------------------------------------------------------------------------------------------------------------------------------------------------------------------------------------------------------------------------------------------------------------------------------------------------------------------------------------------------------------------------------------------------------------------------------------------------------------------------------------------------------------------------------------------------------------------------------------------------------------------------------------------------------------------------------------------------------------------------------------------------------------------------------------------------------------------------|----------------------------------------------------------------------------------------------------------------------------------------------------------------------------------------------------------------------------------------------------------------------------------------------------------------------------------------------------------------------------------------------------------------------------------------------------------------------------------------------------------------------------------------------------------------------------------------------------------------------------------------------------------------------------------------------------------------------------------------------------------------------------------------------------------------------------------------------------------------------------------------------------------------------------------------------------------------------------------------------------------------------------------------------------------------------------------------------------------------------------------------------------------------------------------------------------------------------------------------------------------------------------------------------------------------------------------------------------------------------------------------------------------------------------------------------------------------------------------------------------------------------------------------------------------------------------------------------------------------------------------------------------------------------------------------------------------------------------------------------------------------------------------------------------------------------------------------------------------------------------------------------------------------------------------------------------------------------------------------------------------------------------------------------------------------------------------------------------------------------------------------------------------------------------------------------------------------------------------------------------------------------------------------------------------------------------------------------------------------------------------------------------------------------------------------------------------------------------------------------------------------------------------------------------------------------------------------------------------------------------------------------------------------------------------------------------------------------------------------------------------------------------------------------------------------------------------------|--------------------------------------|----------------------------------------------------------------------------|--|
|                                           |                                                                                                                                                                                                                                                                                                                                                                                                                                                                                                                                                                                                                                                                                                                                                                                                                                                                                                                                                                                                                                                                                                                                                                                                                                                                                                                                                                                                                                                                                                                                                                                                                                                                                                                                                                                                                                                                                                                                                                                                                                                                                                                              | 33.30<br>50<br>50<br>50<br>50<br>50<br>50<br>50<br>50<br>50<br>5                                                                                                                                                                                                                                                                                                                                                                                                                                                                                                                                                                                                                                                                                                                                                                                                                                                                                                                                                                                                                                                                                                                                                                                                                                                                                                                                                                                                                                                                                                                                                                                                                                                                                                                                                                                                                                                                                                                                                                                                                                                                                                                                                                                                                                                                                                                                                                                                                                                                                                                                                                                                                                                                                                                                                                       |                                      | 63.50<br>                                                                  |  |
|                                           |                                                                                                                                                                                                                                                                                                                                                                                                                                                                                                                                                                                                                                                                                                                                                                                                                                                                                                                                                                                                                                                                                                                                                                                                                                                                                                                                                                                                                                                                                                                                                                                                                                                                                                                                                                                                                                                                                                                                                                                                                                                                                                                              | 11W1 Male/Female                                                                                                                                                                                                                                                                                                                                                                                                                                                                                                                                                                                                                                                                                                                                                                                                                                                                                                                                                                                                                                                                                                                                                                                                                                                                                                                                                                                                                                                                                                                                                                                                                                                                                                                                                                                                                                                                                                                                                                                                                                                                                                                                                                                                                                                                                                                                                                                                                                                                                                                                                                                                                                                                                                                                                                                                                       | 27W2 Male/Female                     | 2                                                                          |  |
| 5W5 Female                                | 8W8 Female<br>53.50<br>72.83<br>72.97<br>72.97<br>72.97<br>72.97<br>72.97<br>72.97<br>72.97<br>72.97<br>72.97<br>72.97<br>72.97<br>72.97<br>72.97<br>72.97<br>72.97<br>72.97<br>72.97<br>72.97<br>72.97<br>72.97<br>72.97<br>72.97<br>72.97<br>72.97<br>72.97<br>72.97<br>72.97<br>72.97<br>72.97<br>72.97<br>72.97<br>72.97<br>72.97<br>72.97<br>72.97<br>72.97<br>72.97<br>72.97<br>72.97<br>72.97<br>72.97<br>72.97<br>72.97<br>72.97<br>72.97<br>72.97<br>72.97<br>72.97<br>72.97<br>72.97<br>72.97<br>72.97<br>72.97<br>72.97<br>72.97<br>72.97<br>72.97<br>72.97<br>72.97<br>72.97<br>72.97<br>72.97<br>72.97<br>72.97<br>72.97<br>72.97<br>72.97<br>72.97<br>72.97<br>72.97<br>72.97<br>72.97<br>72.97<br>72.97<br>72.97<br>72.97<br>72.97<br>72.97<br>72.97<br>72.97<br>72.97<br>72.97<br>72.97<br>72.97<br>72.97<br>72.97<br>72.97<br>72.97<br>72.97<br>72.97<br>72.97<br>72.97<br>72.97<br>72.97<br>72.97<br>72.97<br>72.97<br>72.97<br>72.97<br>72.97<br>72.97<br>72.97<br>72.97<br>72.97<br>72.97<br>72.97<br>72.97<br>72.97<br>72.97<br>72.97<br>72.97<br>72.97<br>72.97<br>72.97<br>72.97<br>72.97<br>72.97<br>72.97<br>72.97<br>72.97<br>72.97<br>72.97<br>72.97<br>72.97<br>72.97<br>72.97<br>72.97<br>72.97<br>72.97<br>72.97<br>72.97<br>72.97<br>72.97<br>72.97<br>72.97<br>72.97<br>72.97<br>72.97<br>72.97<br>72.97<br>72.97<br>72.97<br>72.97<br>72.97<br>72.97<br>72.97<br>72.97<br>72.97<br>72.97<br>72.97<br>72.97<br>72.97<br>72.97<br>72.97<br>72.97<br>72.97<br>72.97<br>72.97<br>72.97<br>72.97<br>72.97<br>72.97<br>72.97<br>72.97<br>72.97<br>72.97<br>72.97<br>72.97<br>72.97<br>72.97<br>72.97<br>72.97<br>72.97<br>72.97<br>72.97<br>72.97<br>72.97<br>72.97<br>72.97<br>72.97<br>72.97<br>72.97<br>72.97<br>72.97<br>72.97<br>72.97<br>72.97<br>72.97<br>72.97<br>72.97<br>72.97<br>72.97<br>72.97<br>72.97<br>72.97<br>72.97<br>72.97<br>72.97<br>72.97<br>72.97<br>72.97<br>72.97<br>72.97<br>72.97<br>72.97<br>72.97<br>72.97<br>72.97<br>72.97<br>72.97<br>72.97<br>72.97<br>72.97<br>72.97<br>72.97<br>72.97<br>72.97<br>72.97<br>72.97<br>72.97<br>72.97<br>72.97<br>72.97<br>72.97 | 33.30<br>16.66<br>9.70<br>8.31<br>9.70<br>9.70<br>9.70<br>9.70<br>9.70<br>9.70<br>9.70<br>9.70<br>9.70<br>9.70<br>9.70<br>9.70<br>9.70<br>9.70<br>9.70<br>9.70<br>9.70<br>9.70<br>9.70<br>9.70<br>9.70<br>9.70<br>9.70<br>9.70<br>9.70<br>9.70<br>9.70<br>9.70<br>9.70<br>9.70<br>9.70<br>9.70<br>9.70<br>9.70<br>9.70<br>9.70<br>9.70<br>9.70<br>9.70<br>9.70<br>9.70<br>9.70<br>9.70<br>9.70<br>9.70<br>9.70<br>9.70<br>9.70<br>9.70<br>9.70<br>9.70<br>9.70<br>9.70<br>9.70<br>9.70<br>9.70<br>9.70<br>9.70<br>9.70<br>9.70<br>9.70<br>9.70<br>9.70<br>9.70<br>9.70<br>9.70<br>9.70<br>9.70<br>9.70<br>9.70<br>9.70<br>9.70<br>9.70<br>9.70<br>9.70<br>9.70<br>9.70<br>9.70<br>9.70<br>9.70<br>9.70<br>9.70<br>9.70<br>9.70<br>9.70<br>9.70<br>9.70<br>9.70<br>9.70<br>9.70<br>9.70<br>9.70<br>9.70<br>9.70<br>9.70<br>9.70<br>9.70<br>9.70<br>9.70<br>9.70<br>9.70<br>9.70<br>9.70<br>9.70<br>9.70<br>9.70<br>9.70<br>9.70<br>9.70<br>9.70<br>9.70<br>9.70<br>9.70<br>9.70<br>9.70<br>9.70<br>9.70<br>9.70<br>9.70<br>9.70<br>9.70<br>9.70<br>9.70<br>9.70<br>9.70<br>9.70<br>9.70<br>9.70<br>9.70<br>9.70<br>9.70<br>9.70<br>9.70<br>9.70<br>9.70<br>9.70<br>9.70<br>9.70<br>9.70<br>9.70<br>9.70<br>9.70<br>9.70<br>9.70<br>9.70<br>9.70<br>9.70<br>9.70<br>9.70<br>9.70<br>9.70<br>9.70<br>9.70<br>9.70<br>9.70<br>9.70<br>9.70<br>9.70<br>9.70<br>9.70<br>9.70<br>9.70<br>9.70<br>9.70<br>9.70<br>9.70<br>9.70<br>9.70<br>9.70<br>9.70<br>9.70<br>9.70<br>9.70<br>9.70<br>9.70<br>9.70<br>9.70<br>9.70<br>9.70<br>9.70<br>9.70<br>9.70<br>9.70<br>9.70<br>9.70<br>9.70<br>9.70<br>9.70<br>9.70<br>9.70<br>9.70<br>9.70<br>9.70<br>9.70<br>9.70<br>9.70<br>9.70<br>9.70<br>9.70<br>9.70<br>9.70<br>9.70<br>9.70<br>9.70<br>9.70<br>9.70<br>9.70<br>9.70<br>9.70<br>9.70<br>9.70<br>9.70<br>9.70<br>9.70<br>9.70<br>9.70<br>9.70<br>9.70<br>9.70<br>9.70<br>9.70<br>9.70<br>9.70<br>9.70<br>9.70<br>9.70<br>9.70<br>9.70<br>9.70<br>9.70<br>9.70<br>9.70<br>9.70<br>9.70<br>9.70<br>9.70<br>9.70<br>9.70<br>9.70<br>9.70<br>9.70<br>9.70<br>9.70<br>9.70<br>9.70<br>9.70<br>9.70<br>9.70<br>9.70<br>9.70<br>9.70<br>9.70<br>9.70<br>9.70<br>9.70<br>9.70<br>9.70<br>9.70<br>9.70<br>9.70<br>9.70<br>9.70<br>9.70<br>9.70<br>9.70<br>9.70<br>9.70<br>9.70<br>9.70<br>9.70<br>9.70<br>9.70<br>9.70<br>9.70<br>9.70<br>9.70<br>9.70<br>9.70<br>9.70<br>9.70<br>9.70<br>9.70<br>9.70<br>9.70<br>9.70<br>9.70<br>9.70<br>9.70<br>9.70<br>9.70<br>9.70<br>9.70<br>9.70<br>9.70<br>9.70<br>9.70<br>9.70<br>9.70<br>9.70<br>9.70<br>9.70<br>9.70<br>9.70<br>9.70<br>9.70<br>9.70<br>9.70<br>9.70<br>9.70<br>9.70<br>9.70<br>9.70<br>9.70<br>9.70<br>9.70<br>9.70<br>9.70<br>9.70<br>9.70<br>9.70<br>9.70<br>9.70<br>9.70<br>9.70<br>9.70<br>9.70<br>9.70<br>9.70<br>9.70<br>9.70<br>9.70<br>9.70<br>9.70<br>9.70<br>9.70<br>9.70<br>9.70 |                                      | 33.75<br>→ 15.24<br>+ + + + + + + + + + + + + + + + + + +                  |  |
|                                           |                                                                                                                                                                                                                                                                                                                                                                                                                                                                                                                                                                                                                                                                                                                                                                                                                                                                                                                                                                                                                                                                                                                                                                                                                                                                                                                                                                                                                                                                                                                                                                                                                                                                                                                                                                                                                                                                                                                                                                                                                                                                                                                              | 17W2 Male/Female                                                                                                                                                                                                                                                                                                                                                                                                                                                                                                                                                                                                                                                                                                                                                                                                                                                                                                                                                                                                                                                                                                                                                                                                                                                                                                                                                                                                                                                                                                                                                                                                                                                                                                                                                                                                                                                                                                                                                                                                                                                                                                                                                                                                                                                                                                                                                                                                                                                                                                                                                                                                                                                                                                                                                                                                                       | 21W1 Male/Female                     | õ                                                                          |  |
| 10A<br>20A<br>30A                         | / 2.2<br>/ 3.3<br>/ 3.7                                                                                                                                                                                                                                                                                                                                                                                                                                                                                                                                                                                                                                                                                                                                                                                                                                                                                                                                                                                                                                                                                                                                                                                                                                                                                                                                                                                                                                                                                                                                                                                                                                                                                                                                                                                                                                                                                                                                                                                                                                                                                                      |                                                                                                                                                                                                                                                                                                                                                                                                                                                                                                                                                                                                                                                                                                                                                                                                                                                                                                                                                                                                                                                                                                                                                                                                                                                                                                                                                                                                                                                                                                                                                                                                                                                                                                                                                                                                                                                                                                                                                                                                                                                                                                                                                                                                                                                                                                                                                                                                                                                                                                                                                                                                                                                                                                                                                                                                                                        |                                      | 47.05<br>23.03<br>50<br>50<br>50<br>50<br>50<br>50<br>50<br>50<br>50<br>50 |  |
|                                           |                                                                                                                                                                                                                                                                                                                                                                                                                                                                                                                                                                                                                                                                                                                                                                                                                                                                                                                                                                                                                                                                                                                                                                                                                                                                                                                                                                                                                                                                                                                                                                                                                                                                                                                                                                                                                                                                                                                                                                                                                                                                                                                              |                                                                                                                                                                                                                                                                                                                                                                                                                                                                                                                                                                                                                                                                                                                                                                                                                                                                                                                                                                                                                                                                                                                                                                                                                                                                                                                                                                                                                                                                                                                                                                                                                                                                                                                                                                                                                                                                                                                                                                                                                                                                                                                                                                                                                                                                                                                                                                                                                                                                                                                                                                                                                                                                                                                                                                                                                                        |                                      | SW REFERENCE NO.: 628 COMBO ASSEMBLY                                       |  |
|                                           | $ \begin{array}{c}  & & & & & & & & & & & & & & & & & & &$                                                                                                                                                                                                                                                                                                                                                                                                                                                                                                                                                                                                                                                                                                                                                                                                                                                                                                                                                                                                                                                                                                                                                                                                                                                                                                                                                                                                                                                                                                                                                                                                                                                                                                                                                                                                                                                                                                                                                                                                                                                                   |                                                                                                                                                                                                                                                                                                                                                                                                                                                                                                                                                                                                                                                                                                                                                                                                                                                                                                                                                                                                                                                                                                                                                                                                                                                                                                                                                                                                                                                                                                                                                                                                                                                                                                                                                                                                                                                                                                                                                                                                                                                                                                                                                                                                                                                                                                                                                                                                                                                                                                                                                                                                                                                                                                                                                                                                                                        |                                      |                                                                            |  |
|                                           |                                                                                                                                                                                                                                                                                                                                                                                                                                                                                                                                                                                                                                                                                                                                                                                                                                                                                                                                                                                                                                                                                                                                                                                                                                                                                                                                                                                                                                                                                                                                                                                                                                                                                                                                                                                                                                                                                                                                                                                                                                                                                                                              |                                                                                                                                                                                                                                                                                                                                                                                                                                                                                                                                                                                                                                                                                                                                                                                                                                                                                                                                                                                                                                                                                                                                                                                                                                                                                                                                                                                                                                                                                                                                                                                                                                                                                                                                                                                                                                                                                                                                                                                                                                                                                                                                                                                                                                                                                                                                                                                                                                                                                                                                                                                                                                                                                                                                                                                                                                        |                                      | DATE:                                                                      |  |
| THIS SERIES FULLY CONFORMS TO             | EDAC I                                                                                                                                                                                                                                                                                                                                                                                                                                                                                                                                                                                                                                                                                                                                                                                                                                                                                                                                                                                                                                                                                                                                                                                                                                                                                                                                                                                                                                                                                                                                                                                                                                                                                                                                                                                                                                                                                                                                                                                                                                                                                                                       | ARE THE FROFERTT OF EDAG INC., AND                                                                                                                                                                                                                                                                                                                                                                                                                                                                                                                                                                                                                                                                                                                                                                                                                                                                                                                                                                                                                                                                                                                                                                                                                                                                                                                                                                                                                                                                                                                                                                                                                                                                                                                                                                                                                                                                                                                                                                                                                                                                                                                                                                                                                                                                                                                                                                                                                                                                                                                                                                                                                                                                                                                                                                                                     | SCALE: N.T.S                         | SHEET 3 OF 4                                                               |  |
| COMPLIANT 2011/65/EU FOR RoHS COMPLIANCY. |                                                                                                                                                                                                                                                                                                                                                                                                                                                                                                                                                                                                                                                                                                                                                                                                                                                                                                                                                                                                                                                                                                                                                                                                                                                                                                                                                                                                                                                                                                                                                                                                                                                                                                                                                                                                                                                                                                                                                                                                                                                                                                                              | OR USED AS THE BASIS FOR THE                                                                                                                                                                                                                                                                                                                                                                                                                                                                                                                                                                                                                                                                                                                                                                                                                                                                                                                                                                                                                                                                                                                                                                                                                                                                                                                                                                                                                                                                                                                                                                                                                                                                                                                                                                                                                                                                                                                                                                                                                                                                                                                                                                                                                                                                                                                                                                                                                                                                                                                                                                                                                                                                                                                                                                                                           | DRAWING NUMBER: 628-7W2-224-4TC ISSI |                                                                            |  |
| COMPLIANT 2011/65/EU FOR RoHS COMPLIANCY. | YOUR CONNECTION TO QUALITY & SI                                                                                                                                                                                                                                                                                                                                                                                                                                                                                                                                                                                                                                                                                                                                                                                                                                                                                                                                                                                                                                                                                                                                                                                                                                                                                                                                                                                                                                                                                                                                                                                                                                                                                                                                                                                                                                                                                                                                                                                                                                                                                              | MANIFEACTIPE OP SALE OF APPAPATUS                                                                                                                                                                                                                                                                                                                                                                                                                                                                                                                                                                                                                                                                                                                                                                                                                                                                                                                                                                                                                                                                                                                                                                                                                                                                                                                                                                                                                                                                                                                                                                                                                                                                                                                                                                                                                                                                                                                                                                                                                                                                                                                                                                                                                                                                                                                                                                                                                                                                                                                                                                                                                                                                                                                                                                                                      | PART NUMBER: 628-7W2-224-4TC 1       |                                                                            |  |