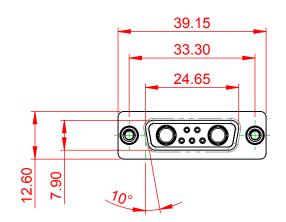

5W5 Male

3W3 / 3WK3

8W8 Male

5W1 Male/Female

7W2 Male/Female

(1)

628-7W2-224-4TC

21W4 Male/Female