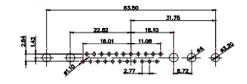

WITHOUT WRITTEN PERMISSION.

THIS IS A C.A.D. GENERATED DRAWING TOLERANCE UNLESS OTHERWISE SPECIFIED DO NOT MAKE MANUAL REVISIONS TO MASTER. .X ±0.25

9W4 Male

25W3 Male

47.02 23.53 14.51 9.70 7.79 김 영

36W4 Female

13W3 Male

20.70 30.50 13.72 16.62 김 의

13W6 Male

43W2 Male

17W5 Female

.XX ±0.13 .XXX ±0.05

9W4 Female

13W3 Female