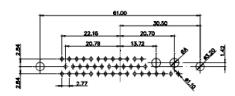

5W5 Male

3W3 / 3WK3

8W8 Male

5W1 Male/Female

7W2 Male/Female

(1)

628-7W2-224-4TC

21W4 Male/Female