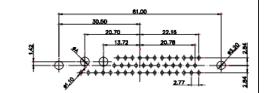

WITHOUT WRITTEN PERMISSION.

THIS IS A C.A.D. GENERATED DRAWING TOLERANCE UNLESS OTHERWISE SPECIFIED DO NOT MAKE MANUAL REVISIONS TO MASTER. .X ±0.25

9W4 Male

25W3 Male

47.02 23.53 14.51 9.70 7.79 김 영

36W4 Female

13W3 Male

20.70 30.50 13.72 16.62 김 의

13W6 Male

43W2 Male

17W5 Female

.XX ±0.13 .XXX ±0.05

9W4 Female

13W3 Female