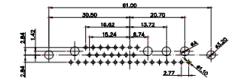

WITHOUT WRITTEN PERMISSION.

THIS IS A C.A.D. GENERATED DRAWING TOLERANCE UNLESS OTHERWISE SPECIFIED DO NOT MAKE MANUAL REVISIONS TO MASTER. .X ±0.25

9W4 Male

25W3 Male

47.02 23.53 14.51 9.70 7.79 김 영

36W4 Female