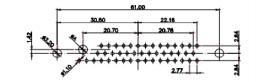

WITHOUT WRITTEN PERMISSION.

THIS IS A C.A.D. GENERATED DRAWING TOLERANCE UNLESS OTHERWISE SPECIFIED DO NOT MAKE MANUAL REVISIONS TO MASTER. .X ±0.25

9W4 Male

25W3 Male

47.02 23.53 14.51 9.70 7.79 김 영

36W4 Female

13W3 Male

20.70 30.50 13.72 16.62 김 의

13W6 Male

43W2 Male

17W5 Female

.XX ±0.13 .XXX ±0.05

9W4 Female

13W3 Female