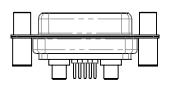

THIS IS A C.A.D. GENERATED DRAWING DO NOT MAKE MANUAL REVISIONS TO MASTER.

ISSUE NUMBER

(1)

MATERIAL: HOUSING: THERMOPLASTIC POLYESTER, UL94V-0 SHELL: STEEL, Sn or Ni PLATED CONTACT: COPPER ALLOY SEE ORDERING GUIDE FOR PLATING

OPERATING TEMPERATURE: -55°C ~ 125°C

SIGNAL CONTACT CURRENT RATING: 5A PER CONTACT SIGNAL CONTACT RESISTANCE: 10mΩ MAX. INSULATOR RESISTANCE: 5000MΩ min. DIELECTRIC WITHSTANDING VOLTAGE: 1000V AC rms

|  |                                      | SW REFERENCE NO.: 628 COMBO ASSEMBLY                                                                                                  |                                 |            |       |
|--|--------------------------------------|---------------------------------------------------------------------------------------------------------------------------------------|---------------------------------|------------|-------|
|  | COMBINATION                          | DRAWN: C.B                                                                                                                            | DATE: JAN. 01/2019              |            |       |
|  |                                      |                                                                                                                                       | CHECKED:                        | DATE:      |       |
|  | EDAC INC                             | THESE DRAWINGS AND SPECIFICATIONS<br>ARE THE PROPERTY OF EDAC INCAND                                                                  | SCALE: (IN C.A.D. 1:1)          | SHEET 1 OF | 4     |
|  |                                      | SHALL NOT BE REPRODUCED, OR COPIED<br>OR USED AS THE BASIS FOR THE<br>MANUFACTURE OR SALE OF APPARATUS<br>WITHOUT WRITTEN PERMISSION. | DRAWING NUMBER: 628-7W2-224-4TC |            | ISSUE |
|  | YOUR CONNECTION TO QUALITY & SERVICE |                                                                                                                                       | PART NUMBER: 628-7W2-           | -224-4TC   | 1     |

THIS SERIES FULLY CONFORMS TO THE EUROPEAN UNION DIRECTIVES 2011/65/EU FOR RoHS COMPLIANCY.

THIS IS A C.A.D. GENERATED DRAWING TOLERANCE UNLESS OTHERWISE SPECIFIED DO NOT MAKE MANUAL REVISIONS TO MASTER. .X ±0.25 .XX ±0.13 .XXX ±0.05