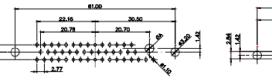

13W3 Male

20.70 30.50 13.72 16.62 김 의

13W6 Male

43W2 Male

17W5 Female

.XX ±0.13 .XXX ±0.05

9W4 Female

13W3 Female