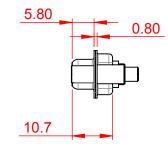

5W5 Male

3W3 / 3WK3

8W8 Male

5W1 Male/Female

7W2 Male/Female

(1)

628-7W2-224-4TC

21W4 Male/Female