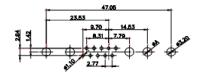

5W5 Male

3W3 / 3WK3

8W8 Male

5W1 Male/Female

7W2 Male/Female

(1)

628-7W2-224-4TC

21W4 Male/Female