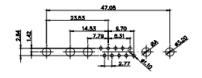

5W5 Male

3W3 / 3WK3

8W8 Male

5W1 Male/Female

7W2 Male/Female

(1)

628-7W2-224-4TC

21W4 Male/Female