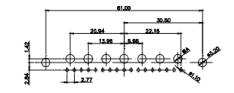

| 5115111610                                | offormate                                                                                                                                                                                                                                                                                                                                                                                                                                                                                                                                                                                                                                                                                                                                                                                                                                                                                                                                                                                                                                                                                                                                                                                                                                                                                                                                                                                                                                                                                                                                                                                                                                                                                                                                                                                                                                                                                                                                                                                                                                                                                                                    |                                                                                                                                                                                                                                                                                                                                                                                                                                                                                                                                                                                                                                                                                                                                                                                                                                                                                                                                                                                                                                                                                                                                                                                                                                                                                                                                                                                                                                                                                                                                                                                                                                                                                                                                                                                                                                                                                                                                                                                                                                                                                                                                                                                                                                                                                                                                                                                                                                                                                                                                                                                                                                                                                                                                                                                                                                        |                                      |                                                                            |  |
|-------------------------------------------|------------------------------------------------------------------------------------------------------------------------------------------------------------------------------------------------------------------------------------------------------------------------------------------------------------------------------------------------------------------------------------------------------------------------------------------------------------------------------------------------------------------------------------------------------------------------------------------------------------------------------------------------------------------------------------------------------------------------------------------------------------------------------------------------------------------------------------------------------------------------------------------------------------------------------------------------------------------------------------------------------------------------------------------------------------------------------------------------------------------------------------------------------------------------------------------------------------------------------------------------------------------------------------------------------------------------------------------------------------------------------------------------------------------------------------------------------------------------------------------------------------------------------------------------------------------------------------------------------------------------------------------------------------------------------------------------------------------------------------------------------------------------------------------------------------------------------------------------------------------------------------------------------------------------------------------------------------------------------------------------------------------------------------------------------------------------------------------------------------------------------|----------------------------------------------------------------------------------------------------------------------------------------------------------------------------------------------------------------------------------------------------------------------------------------------------------------------------------------------------------------------------------------------------------------------------------------------------------------------------------------------------------------------------------------------------------------------------------------------------------------------------------------------------------------------------------------------------------------------------------------------------------------------------------------------------------------------------------------------------------------------------------------------------------------------------------------------------------------------------------------------------------------------------------------------------------------------------------------------------------------------------------------------------------------------------------------------------------------------------------------------------------------------------------------------------------------------------------------------------------------------------------------------------------------------------------------------------------------------------------------------------------------------------------------------------------------------------------------------------------------------------------------------------------------------------------------------------------------------------------------------------------------------------------------------------------------------------------------------------------------------------------------------------------------------------------------------------------------------------------------------------------------------------------------------------------------------------------------------------------------------------------------------------------------------------------------------------------------------------------------------------------------------------------------------------------------------------------------------------------------------------------------------------------------------------------------------------------------------------------------------------------------------------------------------------------------------------------------------------------------------------------------------------------------------------------------------------------------------------------------------------------------------------------------------------------------------------------------|--------------------------------------|----------------------------------------------------------------------------|--|
|                                           |                                                                                                                                                                                                                                                                                                                                                                                                                                                                                                                                                                                                                                                                                                                                                                                                                                                                                                                                                                                                                                                                                                                                                                                                                                                                                                                                                                                                                                                                                                                                                                                                                                                                                                                                                                                                                                                                                                                                                                                                                                                                                                                              | 33.30<br>50<br>50<br>50<br>50<br>50<br>50<br>50<br>50<br>50<br>5                                                                                                                                                                                                                                                                                                                                                                                                                                                                                                                                                                                                                                                                                                                                                                                                                                                                                                                                                                                                                                                                                                                                                                                                                                                                                                                                                                                                                                                                                                                                                                                                                                                                                                                                                                                                                                                                                                                                                                                                                                                                                                                                                                                                                                                                                                                                                                                                                                                                                                                                                                                                                                                                                                                                                                       |                                      | 63.50<br>                                                                  |  |
|                                           |                                                                                                                                                                                                                                                                                                                                                                                                                                                                                                                                                                                                                                                                                                                                                                                                                                                                                                                                                                                                                                                                                                                                                                                                                                                                                                                                                                                                                                                                                                                                                                                                                                                                                                                                                                                                                                                                                                                                                                                                                                                                                                                              | 11W1 Male/Female                                                                                                                                                                                                                                                                                                                                                                                                                                                                                                                                                                                                                                                                                                                                                                                                                                                                                                                                                                                                                                                                                                                                                                                                                                                                                                                                                                                                                                                                                                                                                                                                                                                                                                                                                                                                                                                                                                                                                                                                                                                                                                                                                                                                                                                                                                                                                                                                                                                                                                                                                                                                                                                                                                                                                                                                                       | 27W2 Male/Female                     | 2                                                                          |  |
| 5W5 Female                                | 8W8 Female<br>53.50<br>72.83<br>72.97<br>72.97<br>72.97<br>72.97<br>72.97<br>72.97<br>72.97<br>72.97<br>72.97<br>72.97<br>72.97<br>72.97<br>72.97<br>72.97<br>72.97<br>72.97<br>72.97<br>72.97<br>72.97<br>72.97<br>72.97<br>72.97<br>72.97<br>72.97<br>72.97<br>72.97<br>72.97<br>72.97<br>72.97<br>72.97<br>72.97<br>72.97<br>72.97<br>72.97<br>72.97<br>72.97<br>72.97<br>72.97<br>72.97<br>72.97<br>72.97<br>72.97<br>72.97<br>72.97<br>72.97<br>72.97<br>72.97<br>72.97<br>72.97<br>72.97<br>72.97<br>72.97<br>72.97<br>72.97<br>72.97<br>72.97<br>72.97<br>72.97<br>72.97<br>72.97<br>72.97<br>72.97<br>72.97<br>72.97<br>72.97<br>72.97<br>72.97<br>72.97<br>72.97<br>72.97<br>72.97<br>72.97<br>72.97<br>72.97<br>72.97<br>72.97<br>72.97<br>72.97<br>72.97<br>72.97<br>72.97<br>72.97<br>72.97<br>72.97<br>72.97<br>72.97<br>72.97<br>72.97<br>72.97<br>72.97<br>72.97<br>72.97<br>72.97<br>72.97<br>72.97<br>72.97<br>72.97<br>72.97<br>72.97<br>72.97<br>72.97<br>72.97<br>72.97<br>72.97<br>72.97<br>72.97<br>72.97<br>72.97<br>72.97<br>72.97<br>72.97<br>72.97<br>72.97<br>72.97<br>72.97<br>72.97<br>72.97<br>72.97<br>72.97<br>72.97<br>72.97<br>72.97<br>72.97<br>72.97<br>72.97<br>72.97<br>72.97<br>72.97<br>72.97<br>72.97<br>72.97<br>72.97<br>72.97<br>72.97<br>72.97<br>72.97<br>72.97<br>72.97<br>72.97<br>72.97<br>72.97<br>72.97<br>72.97<br>72.97<br>72.97<br>72.97<br>72.97<br>72.97<br>72.97<br>72.97<br>72.97<br>72.97<br>72.97<br>72.97<br>72.97<br>72.97<br>72.97<br>72.97<br>72.97<br>72.97<br>72.97<br>72.97<br>72.97<br>72.97<br>72.97<br>72.97<br>72.97<br>72.97<br>72.97<br>72.97<br>72.97<br>72.97<br>72.97<br>72.97<br>72.97<br>72.97<br>72.97<br>72.97<br>72.97<br>72.97<br>72.97<br>72.97<br>72.97<br>72.97<br>72.97<br>72.97<br>72.97<br>72.97<br>72.97<br>72.97<br>72.97<br>72.97<br>72.97<br>72.97<br>72.97<br>72.97<br>72.97<br>72.97<br>72.97<br>72.97<br>72.97<br>72.97<br>72.97<br>72.97<br>72.97<br>72.97<br>72.97<br>72.97<br>72.97<br>72.97<br>72.97<br>72.97<br>72.97<br>72.97<br>72.97<br>72.97<br>72.97<br>72.97<br>72.97<br>72.97<br>72.97<br>72.97<br>72.97<br>72.97 | 33.30<br>16.66<br>9.70<br>8.31<br>9.70<br>9.70<br>9.70<br>9.70<br>9.70<br>9.70<br>9.70<br>9.70<br>9.70<br>9.70<br>9.70<br>9.70<br>9.70<br>9.70<br>9.70<br>9.70<br>9.70<br>9.70<br>9.70<br>9.70<br>9.70<br>9.70<br>9.70<br>9.70<br>9.70<br>9.70<br>9.70<br>9.70<br>9.70<br>9.70<br>9.70<br>9.70<br>9.70<br>9.70<br>9.70<br>9.70<br>9.70<br>9.70<br>9.70<br>9.70<br>9.70<br>9.70<br>9.70<br>9.70<br>9.70<br>9.70<br>9.70<br>9.70<br>9.70<br>9.70<br>9.70<br>9.70<br>9.70<br>9.70<br>9.70<br>9.70<br>9.70<br>9.70<br>9.70<br>9.70<br>9.70<br>9.70<br>9.70<br>9.70<br>9.70<br>9.70<br>9.70<br>9.70<br>9.70<br>9.70<br>9.70<br>9.70<br>9.70<br>9.70<br>9.70<br>9.70<br>9.70<br>9.70<br>9.70<br>9.70<br>9.70<br>9.70<br>9.70<br>9.70<br>9.70<br>9.70<br>9.70<br>9.70<br>9.70<br>9.70<br>9.70<br>9.70<br>9.70<br>9.70<br>9.70<br>9.70<br>9.70<br>9.70<br>9.70<br>9.70<br>9.70<br>9.70<br>9.70<br>9.70<br>9.70<br>9.70<br>9.70<br>9.70<br>9.70<br>9.70<br>9.70<br>9.70<br>9.70<br>9.70<br>9.70<br>9.70<br>9.70<br>9.70<br>9.70<br>9.70<br>9.70<br>9.70<br>9.70<br>9.70<br>9.70<br>9.70<br>9.70<br>9.70<br>9.70<br>9.70<br>9.70<br>9.70<br>9.70<br>9.70<br>9.70<br>9.70<br>9.70<br>9.70<br>9.70<br>9.70<br>9.70<br>9.70<br>9.70<br>9.70<br>9.70<br>9.70<br>9.70<br>9.70<br>9.70<br>9.70<br>9.70<br>9.70<br>9.70<br>9.70<br>9.70<br>9.70<br>9.70<br>9.70<br>9.70<br>9.70<br>9.70<br>9.70<br>9.70<br>9.70<br>9.70<br>9.70<br>9.70<br>9.70<br>9.70<br>9.70<br>9.70<br>9.70<br>9.70<br>9.70<br>9.70<br>9.70<br>9.70<br>9.70<br>9.70<br>9.70<br>9.70<br>9.70<br>9.70<br>9.70<br>9.70<br>9.70<br>9.70<br>9.70<br>9.70<br>9.70<br>9.70<br>9.70<br>9.70<br>9.70<br>9.70<br>9.70<br>9.70<br>9.70<br>9.70<br>9.70<br>9.70<br>9.70<br>9.70<br>9.70<br>9.70<br>9.70<br>9.70<br>9.70<br>9.70<br>9.70<br>9.70<br>9.70<br>9.70<br>9.70<br>9.70<br>9.70<br>9.70<br>9.70<br>9.70<br>9.70<br>9.70<br>9.70<br>9.70<br>9.70<br>9.70<br>9.70<br>9.70<br>9.70<br>9.70<br>9.70<br>9.70<br>9.70<br>9.70<br>9.70<br>9.70<br>9.70<br>9.70<br>9.70<br>9.70<br>9.70<br>9.70<br>9.70<br>9.70<br>9.70<br>9.70<br>9.70<br>9.70<br>9.70<br>9.70<br>9.70<br>9.70<br>9.70<br>9.70<br>9.70<br>9.70<br>9.70<br>9.70<br>9.70<br>9.70<br>9.70<br>9.70<br>9.70<br>9.70<br>9.70<br>9.70<br>9.70<br>9.70<br>9.70<br>9.70<br>9.70<br>9.70<br>9.70<br>9.70<br>9.70<br>9.70<br>9.70<br>9.70<br>9.70<br>9.70<br>9.70<br>9.70<br>9.70<br>9.70<br>9.70<br>9.70<br>9.70<br>9.70<br>9.70<br>9.70<br>9.70<br>9.70<br>9.70<br>9.70<br>9.70<br>9.70<br>9.70<br>9.70<br>9.70<br>9.70<br>9.70<br>9.70<br>9.70<br>9.70<br>9.70<br>9.70<br>9.70<br>9.70<br>9.70<br>9.70<br>9.70<br>9.70<br>9.70<br>9.70<br>9.70<br>9.70<br>9.70<br>9.70<br>9.70<br>9.70<br>9.70<br>9.70<br>9.70<br>9.70<br>9.70<br>9.70<br>9.70<br>9.70<br>9.70<br>9.70<br>9.70<br>9.70<br>9.70<br>9.70<br>9.70<br>9.70<br>9.70<br>9.70 |                                      | 33.75<br>→ 15.24<br>+ + + + + + + + + + + + + + + + + + +                  |  |
|                                           |                                                                                                                                                                                                                                                                                                                                                                                                                                                                                                                                                                                                                                                                                                                                                                                                                                                                                                                                                                                                                                                                                                                                                                                                                                                                                                                                                                                                                                                                                                                                                                                                                                                                                                                                                                                                                                                                                                                                                                                                                                                                                                                              | 17W2 Male/Female                                                                                                                                                                                                                                                                                                                                                                                                                                                                                                                                                                                                                                                                                                                                                                                                                                                                                                                                                                                                                                                                                                                                                                                                                                                                                                                                                                                                                                                                                                                                                                                                                                                                                                                                                                                                                                                                                                                                                                                                                                                                                                                                                                                                                                                                                                                                                                                                                                                                                                                                                                                                                                                                                                                                                                                                                       | 21W1 Male/Female                     | õ                                                                          |  |
| 10A<br>20A<br>30A                         | / 2.2<br>/ 3.3<br>/ 3.7                                                                                                                                                                                                                                                                                                                                                                                                                                                                                                                                                                                                                                                                                                                                                                                                                                                                                                                                                                                                                                                                                                                                                                                                                                                                                                                                                                                                                                                                                                                                                                                                                                                                                                                                                                                                                                                                                                                                                                                                                                                                                                      |                                                                                                                                                                                                                                                                                                                                                                                                                                                                                                                                                                                                                                                                                                                                                                                                                                                                                                                                                                                                                                                                                                                                                                                                                                                                                                                                                                                                                                                                                                                                                                                                                                                                                                                                                                                                                                                                                                                                                                                                                                                                                                                                                                                                                                                                                                                                                                                                                                                                                                                                                                                                                                                                                                                                                                                                                                        |                                      | 47.05<br>23.03<br>50<br>50<br>50<br>50<br>50<br>50<br>50<br>50<br>50<br>50 |  |
|                                           |                                                                                                                                                                                                                                                                                                                                                                                                                                                                                                                                                                                                                                                                                                                                                                                                                                                                                                                                                                                                                                                                                                                                                                                                                                                                                                                                                                                                                                                                                                                                                                                                                                                                                                                                                                                                                                                                                                                                                                                                                                                                                                                              |                                                                                                                                                                                                                                                                                                                                                                                                                                                                                                                                                                                                                                                                                                                                                                                                                                                                                                                                                                                                                                                                                                                                                                                                                                                                                                                                                                                                                                                                                                                                                                                                                                                                                                                                                                                                                                                                                                                                                                                                                                                                                                                                                                                                                                                                                                                                                                                                                                                                                                                                                                                                                                                                                                                                                                                                                                        |                                      | SW REFERENCE NO.: 628 COMBO ASSEMBLY                                       |  |
|                                           | $ \begin{array}{c}  & & & & & & & & & & & & & & & & & & &$                                                                                                                                                                                                                                                                                                                                                                                                                                                                                                                                                                                                                                                                                                                                                                                                                                                                                                                                                                                                                                                                                                                                                                                                                                                                                                                                                                                                                                                                                                                                                                                                                                                                                                                                                                                                                                                                                                                                                                                                                                                                   |                                                                                                                                                                                                                                                                                                                                                                                                                                                                                                                                                                                                                                                                                                                                                                                                                                                                                                                                                                                                                                                                                                                                                                                                                                                                                                                                                                                                                                                                                                                                                                                                                                                                                                                                                                                                                                                                                                                                                                                                                                                                                                                                                                                                                                                                                                                                                                                                                                                                                                                                                                                                                                                                                                                                                                                                                                        |                                      |                                                                            |  |
|                                           |                                                                                                                                                                                                                                                                                                                                                                                                                                                                                                                                                                                                                                                                                                                                                                                                                                                                                                                                                                                                                                                                                                                                                                                                                                                                                                                                                                                                                                                                                                                                                                                                                                                                                                                                                                                                                                                                                                                                                                                                                                                                                                                              |                                                                                                                                                                                                                                                                                                                                                                                                                                                                                                                                                                                                                                                                                                                                                                                                                                                                                                                                                                                                                                                                                                                                                                                                                                                                                                                                                                                                                                                                                                                                                                                                                                                                                                                                                                                                                                                                                                                                                                                                                                                                                                                                                                                                                                                                                                                                                                                                                                                                                                                                                                                                                                                                                                                                                                                                                                        |                                      | DATE:                                                                      |  |
| THIS SERIES FULLY CONFORMS TO             | EDAC I                                                                                                                                                                                                                                                                                                                                                                                                                                                                                                                                                                                                                                                                                                                                                                                                                                                                                                                                                                                                                                                                                                                                                                                                                                                                                                                                                                                                                                                                                                                                                                                                                                                                                                                                                                                                                                                                                                                                                                                                                                                                                                                       | ARE THE FROFERTT OF EDAG INC., AND                                                                                                                                                                                                                                                                                                                                                                                                                                                                                                                                                                                                                                                                                                                                                                                                                                                                                                                                                                                                                                                                                                                                                                                                                                                                                                                                                                                                                                                                                                                                                                                                                                                                                                                                                                                                                                                                                                                                                                                                                                                                                                                                                                                                                                                                                                                                                                                                                                                                                                                                                                                                                                                                                                                                                                                                     | SCALE: N.T.S                         | SHEET 3 OF 4                                                               |  |
| COMPLIANT 2011/65/EU FOR RoHS COMPLIANCY. |                                                                                                                                                                                                                                                                                                                                                                                                                                                                                                                                                                                                                                                                                                                                                                                                                                                                                                                                                                                                                                                                                                                                                                                                                                                                                                                                                                                                                                                                                                                                                                                                                                                                                                                                                                                                                                                                                                                                                                                                                                                                                                                              | OR USED AS THE BASIS FOR THE                                                                                                                                                                                                                                                                                                                                                                                                                                                                                                                                                                                                                                                                                                                                                                                                                                                                                                                                                                                                                                                                                                                                                                                                                                                                                                                                                                                                                                                                                                                                                                                                                                                                                                                                                                                                                                                                                                                                                                                                                                                                                                                                                                                                                                                                                                                                                                                                                                                                                                                                                                                                                                                                                                                                                                                                           | DRAWING NUMBER: 628-7W2-224-4TC ISSI |                                                                            |  |
| COMPLIANT 2011/65/EU FOR RoHS COMPLIANCY. | YOUR CONNECTION TO QUALITY & SI                                                                                                                                                                                                                                                                                                                                                                                                                                                                                                                                                                                                                                                                                                                                                                                                                                                                                                                                                                                                                                                                                                                                                                                                                                                                                                                                                                                                                                                                                                                                                                                                                                                                                                                                                                                                                                                                                                                                                                                                                                                                                              | MANIFEACTIPE OP SALE OF APPAPATUS                                                                                                                                                                                                                                                                                                                                                                                                                                                                                                                                                                                                                                                                                                                                                                                                                                                                                                                                                                                                                                                                                                                                                                                                                                                                                                                                                                                                                                                                                                                                                                                                                                                                                                                                                                                                                                                                                                                                                                                                                                                                                                                                                                                                                                                                                                                                                                                                                                                                                                                                                                                                                                                                                                                                                                                                      | PART NUMBER: 628-7W2-224-4TC 1       |                                                                            |  |