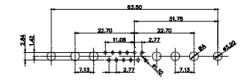

13W3 Male

20.70 30.50 13.72 16.62 김 의

13W6 Male

43W2 Male

17W5 Female

.XX ±0.13 .XXX ±0.05

9W4 Female

13W3 Female

43W2 Female

47W1 Female

17W5 Male

COMPLIANT

|                                                                  |                                                                                |                                                                                                                                                                                                                |                                 | SW REFERENCE NO.: 628 COMBO ASSEMBLY |       |  |
|------------------------------------------------------------------|--------------------------------------------------------------------------------|----------------------------------------------------------------------------------------------------------------------------------------------------------------------------------------------------------------|---------------------------------|--------------------------------------|-------|--|
|                                                                  | COMBINATION                                                                    | DRAWN: C.B                                                                                                                                                                                                     | DATE: JAN. 01/20                | )19                                  |       |  |
|                                                                  |                                                                                | CHECKED:                                                                                                                                                                                                       | DATE:                           |                                      |       |  |
| THIS SERIES FULLY CONFORMS TO                                    | EDAC INC<br>TORONTO, ONTARIO<br>CANADA<br>YOUR CONNECTION TO QUALITY & SERVICE | THESE DRAWINGS AND SPECIFICATIONS<br>ARE THE PROPERTY OF EDAC INC.,AND<br>SHALL NOT BE REPRODUCED,OR COPIED<br>OR USED AS THE BASIS FOR THE<br>MANUFACTURE OR SALE OF APPARATUS<br>WITHOUT WRITTEN PERMISSION. | SCALE: N.T.S                    | SHEET 4 OF                           | 4     |  |
| THE EUROPEAN UNION DIRECTIVES<br>2011/65/EU FOR R₀HS COMPLIANCY. |                                                                                |                                                                                                                                                                                                                | DRAWING NUMBER: 628-7W2-224-41C |                                      | ISSUE |  |
|                                                                  |                                                                                |                                                                                                                                                                                                                | PART NUMBER: 628-7W2            | -224-4TC                             | 1     |  |