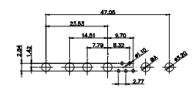

5W5 Male

3W3 / 3WK3

8W8 Male

5W1 Male/Female

7W2 Male/Female

(1)

628-7W2-224-4TC

21W4 Male/Female