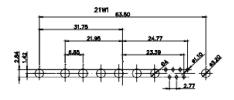

13W3 Male

20.70 30.50 13.72 16.62 김 의

13W6 Male

43W2 Male

17W5 Female

.XX ±0.13 .XXX ±0.05

9W4 Female

13W3 Female