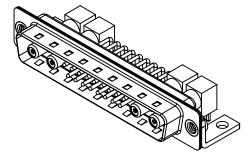

.XX ±0.13 .XXX ±0.05

THIS IS A C.A.D. GENERATED DRAWING DO NOT MAKE MANUAL REVISIONS TO MASTER.

| ISSUE NUMBER |  |
|--------------|--|
| ORIGINAL     |  |

(1)

NOTES:

MATERIAL: HOUSING: SHELL: CONTACT:

THERMOPLASTIC POLYESTER, UL94V-0 STEEL, NICKEL PLATED COPPER ALLOY, GOLD FLASH PLATED

| POWER/CO-AX CONTACT RATING:    | 75Ω (IMPEDANC |
|--------------------------------|---------------|
| (IF PRESENT)                   |               |
| SIGNAL CONTACT CURRENT RATING: | 5A PER CONTA  |
| SIGNAL CONTACT RESISTANCE:     | 10mΩ MAX.     |
|                                |               |
| INSULATOR RESISTANCE:          | 5000MΩ min.   |

DIELECTRIC WITHSTANDING VOLTAGE:

**OPERATING TEMPERATURE:** 

ICE)

-55°C ~ 125°C

**ACT** 

1000V AC rms

|                                      | COMBINATION D-SUB                                            |                         | SW REFERENCE NO.: 629 COMBO ASSEMBLY |       |                  |    |
|--------------------------------------|--------------------------------------------------------------|-------------------------|--------------------------------------|-------|------------------|----|
| COMBINATIO                           |                                                              |                         | COMBINATION D-SUB                    |       | DATE: JAN. 01/20 | 19 |
|                                      |                                                              |                         | DATE:                                |       |                  |    |
| EDAC INC                             |                                                              | SCALE: (IN C.A.D. 1:1)  | SHEET 1 OF                           | 2     |                  |    |
| TORONTO, ONTARIC                     |                                                              | DRAWING NUMBER: 629-21W | 4240-7NC                             | ISSUE |                  |    |
| YOUR CONNECTION TO QUALITY & SERVICE | MANUFACTURE OR SALE OF APPARATUS WITHOUT WRITTEN PERMISSION. | PART NUMBER: 629-21W    | 4240-7NC                             | 1     |                  |    |