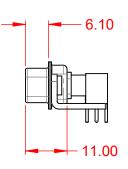

DIELECTRIC WITHSTANDING VOLTAGE:

**OPERATING TEMPERATURE:** 

ICE)

-55°C ~ 125°C

**ACT** 

1000V AC rms

|                                      | COMBINATION D-SUB                                            |                         | SW REFERENCE NO.: 629 COMBO ASSEMBLY |       |                  |    |
|--------------------------------------|--------------------------------------------------------------|-------------------------|--------------------------------------|-------|------------------|----|
| COMBINATIO                           |                                                              |                         | COMBINATION D-SUB                    |       | DATE: JAN. 01/20 | 19 |
|                                      |                                                              |                         | DATE:                                |       |                  |    |
| EDAC INC                             |                                                              | SCALE: (IN C.A.D. 1:1)  | SHEET 1 OF                           | 2     |                  |    |
| TORONTO, ONTARIC                     |                                                              | DRAWING NUMBER: 629-21W | 4240-7NC                             | ISSUE |                  |    |
| YOUR CONNECTION TO QUALITY & SERVICE | MANUFACTURE OR SALE OF APPARATUS WITHOUT WRITTEN PERMISSION. | PART NUMBER: 629-21W    | 4240-7NC                             | 1     |                  |    |