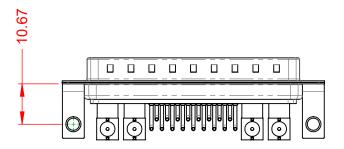

DIELECTRIC WITHSTANDING VOLTAGE:

**OPERATING TEMPERATURE:** 

ICE)

-55°C ~ 125°C

**ACT** 

1000V AC rms

|                                      | COMBINATION D-SUB                                            |                         | SW REFERENCE NO.: 629 COMBO ASSEMBLY |       |                  |    |
|--------------------------------------|--------------------------------------------------------------|-------------------------|--------------------------------------|-------|------------------|----|
| COMBINATIO                           |                                                              |                         | COMBINATION D-SUB                    |       | DATE: JAN. 01/20 | 19 |
|                                      |                                                              |                         | DATE:                                |       |                  |    |
| EDAC INC                             |                                                              | SCALE: (IN C.A.D. 1:1)  | SHEET 1 OF                           | 2     |                  |    |
| TORONTO, ONTARIC                     |                                                              | DRAWING NUMBER: 629-21W | 4240-7NC                             | ISSUE |                  |    |
| YOUR CONNECTION TO QUALITY & SERVICE | MANUFACTURE OR SALE OF APPARATUS WITHOUT WRITTEN PERMISSION. | PART NUMBER: 629-21W    | 4240-7NC                             | 1     |                  |    |