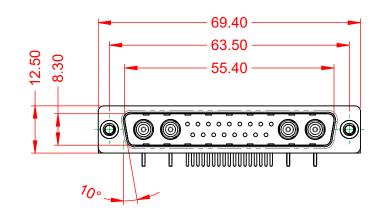

DIELECTRIC WITHSTANDING VOLTAGE:

**OPERATING TEMPERATURE:** 

ICE)

-55°C ~ 125°C

**ACT** 

1000V AC rms

|                                      | COMBINATION D-SUB                                            |                         | SW REFERENCE NO.: 629 COMBO ASSEMBLY |       |                  |    |
|--------------------------------------|--------------------------------------------------------------|-------------------------|--------------------------------------|-------|------------------|----|
| COMBINATIO                           |                                                              |                         | COMBINATION D-SUB                    |       | DATE: JAN. 01/20 | 19 |
|                                      |                                                              |                         | DATE:                                |       |                  |    |
| EDAC INC                             |                                                              | SCALE: (IN C.A.D. 1:1)  | SHEET 1 OF                           | 2     |                  |    |
| TORONTO, ONTARIC                     |                                                              | DRAWING NUMBER: 629-21W | 4240-7NC                             | ISSUE |                  |    |
| YOUR CONNECTION TO QUALITY & SERVICE | MANUFACTURE OR SALE OF APPARATUS WITHOUT WRITTEN PERMISSION. | PART NUMBER: 629-21W    | 4240-7NC                             | 1     |                  |    |